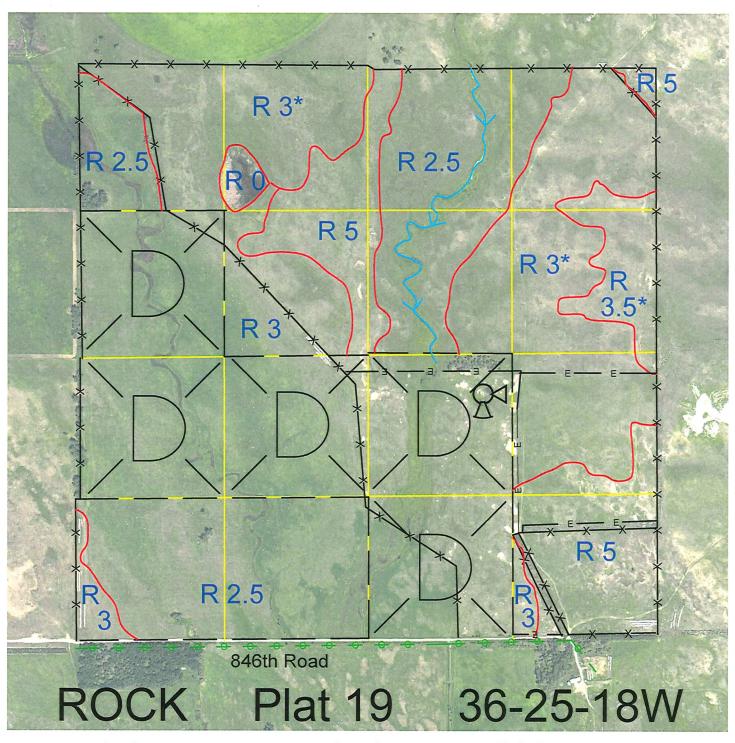

 Legal
 Lease #
 Expiration
 Acres

 N2NW4, SE4NW4, NE4, S2SW4 and E2SE4
 112055-24
 12/31/2024
 440

Total Section Acres 440

Location:

14 miles southeast of Rose, NE.

Best Access:

846th Road on the south.

| Land Classification Codes: >D< indicates land not owned by the School Land Trust |                              |    |                              |
|----------------------------------------------------------------------------------|------------------------------|----|------------------------------|
| А                                                                                | Dryland Cropground           | M  | Pivot Irrigated Cropground   |
| В                                                                                | Special Land Class           |    | (Trust owned well)           |
| С                                                                                | Water for Livestock          | NU | Non-Utility (No Value)       |
| E                                                                                | Enhanced Value               | Р  | Pivot Irrigated Cropground   |
| F                                                                                | Gravity Irrigated Cropground |    | (Lessee owned well)          |
|                                                                                  | (Trust owned well)           | R  | Grassland (Typical Rent)     |
| G                                                                                | Grassland (Higher Rent       | S  | Grassland (Lower Rent        |
|                                                                                  | than R classification)       |    | than R Classification)       |
| Н                                                                                | Non-Agricultural Land Class  | Т  | Real Estate Tax Recapture    |
| I                                                                                | Canal Irrigated Cropground   | W  | Gravity Irrigated Cropground |
|                                                                                  |                              |    | /1                           |