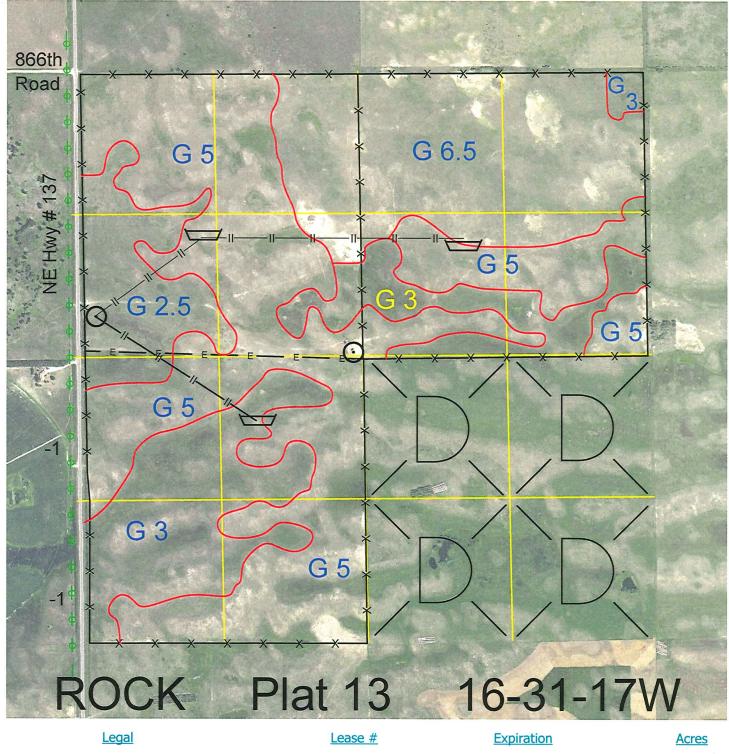

NE4 and W2 except 7.12 acres of Hwy 137 along West boundary 112593-24

12/31/2024

472.88

Total Section Acres 472.88

| Location:                                                                        | 4 miles north of Newport, NE.  |    |                                                     |  |
|----------------------------------------------------------------------------------|--------------------------------|----|-----------------------------------------------------|--|
| Best Access:                                                                     | Hwy #137 frontage on the west. |    |                                                     |  |
| Land Classification Codes: >D< indicates land not owned by the School Land Trust |                                |    |                                                     |  |
| А                                                                                | Dryland Cropground             | М  | Pivot Irrigated Cropground                          |  |
| В                                                                                | Special Land Class             |    | (Trust owned well)                                  |  |
| С                                                                                | Water for Livestock            | NU | Non-Utility (No Value)                              |  |
| E                                                                                | Enhanced Value                 | Р  | Pivot Irrigated Cropground                          |  |
| F                                                                                | Gravity Irrigated Cropground   |    | (Lessee owned well)                                 |  |
|                                                                                  | (Trust owned well)             | R  | Grassland (Typical Rent)                            |  |
| G                                                                                | Grassland (Higher Rent         | S  | Grassland (Lower Rent                               |  |
|                                                                                  | than R classification)         |    | than R Classification)                              |  |
| H                                                                                | Non-Agricultural Land Class    | Т  | Real Estate Tax Recapture                           |  |
| I                                                                                | Canal Irrigated Cropground     | W  | Gravity Irrigated Cropground<br>(Lessee owned well) |  |
|                                                                                  |                                |    |                                                     |  |

For further information, please call Field Representative: Cort Dewing at (402) 376-3721.