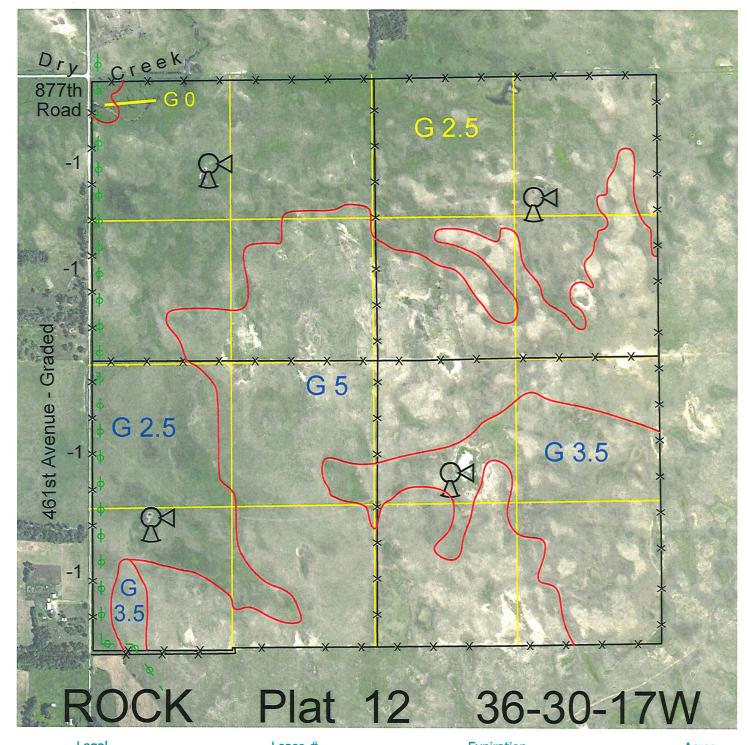

 Legal
 Lease #
 Expiration
 Acres

 All
 112598-24
 12/31/2024
 640

Total Section Acres 640

Location:

4 miles east and 4 miles south of Newport, NE.

Best Access:

461st Avenue on the west.

Land Classification Codes:

>D< indicates land not owned by the School Land Trust

| Α | Dryland Cropground           | М  | Pivot Irrigated Cropground   |
|---|------------------------------|----|------------------------------|
| В | Special Land Class           |    | (Trust owned well)           |
| C | Water for Livestock          | NU | Non-Utility (No Value)       |
| Ε | Enhanced Value               | Р  | Pivot Irrigated Cropground   |
| F | Gravity Irrigated Cropground |    | (Lessee owned well)          |
|   | (Trust owned well)           | R  | Grassland (Typical Rent)     |
| G | Grassland (Higher Rent       | S  | Grassland (Lower Rent        |
|   | than R classification)       |    | than R Classification)       |
| Η | Non-Agricultural Land Class  | Т  | Real Estate Tax Recapture    |
| Ι | Canal Irrigated Cropground   | W  | Gravity Irrigated Cropground |
|   |                              |    | (Lessee owned well)          |
|   |                              |    |                              |