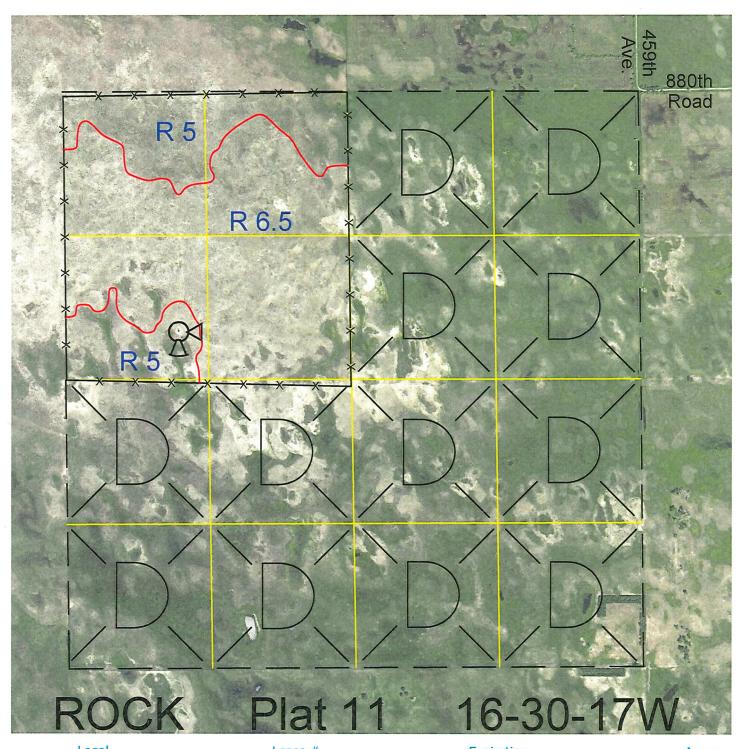

 Legal
 Lease #
 Expiration
 Acres

 NW4
 114536-30
 12/31/2030
 160

Total Section Acres 160

Location:

1 mile south of Newport, NE.

Best Access:

Trail to east side.

Land Classification Codes:

>D< indicates land not owned by the School Land Trust

| Α | Dryland Cropground           | M  | Pivot Irrigated Cropground                       |
|---|------------------------------|----|--------------------------------------------------|
| В | Special Land Class           |    | (Trust owned well)                               |
| C | Water for Livestock          | NU | Non-Utility (No Value)                           |
| Ε | Enhanced Value               | Р  | Pivot Irrigated Cropground                       |
| F | Gravity Irrigated Cropground |    | (Lessee owned well)                              |
|   | (Trust owned well)           | R  | Grassland (Typical Rent)                         |
| G | Grassland (Higher Rent       | S  | Grassland (Lower Rent                            |
|   | than R classification)       |    | than R Classification)                           |
| Н | Non-Agricultural Land Class  | Т  | Real Estate Tax Recapture                        |
| Ι | Canal Irrigated Cropground   | W  | Gravity Irrigated Cropground (Lessee owned well) |