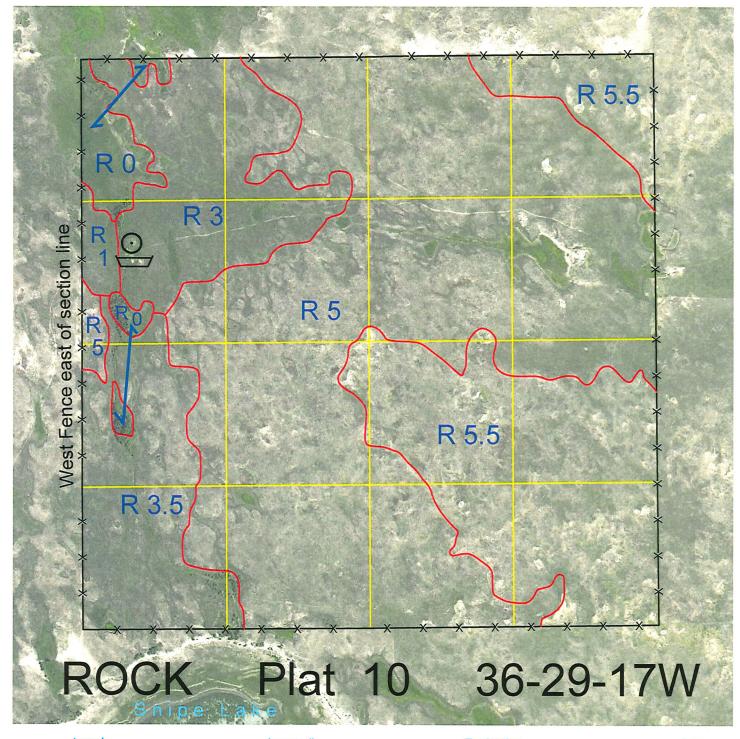

 Legal
 Lease #
 Expiration
 Acres

 All
 112014-24
 12/31/2024
 640

Total Section Acres 640

Location:

13 miles south and east of Newport, NE.

**Best Access:** 

None.

| Land Classification Co | des: >D< indicates land not ow | ned by the Sc | hool Land Trust              |
|------------------------|--------------------------------|---------------|------------------------------|
| Α                      | Dryland Cropground             | M             | Pivot Irrigated Cropground   |
| В                      | Special Land Class             |               | (Trust owned well)           |
| С                      | Water for Livestock            | NU            | Non-Utility (No Value)       |
| Е                      | Enhanced Value                 | Р             | Pivot Irrigated Cropground   |
| F                      | Gravity Irrigated Cropground   |               | (Lessee owned well)          |
|                        | (Trust owned well)             | R             | Grassland (Typical Rent)     |
| G                      | Grassland (Higher Rent         | S             | Grassland (Lower Rent        |
|                        | than R classification)         |               | than R Classification)       |
| Н                      | Non-Agricultural Land Class    | Т             | Real Estate Tax Recapture    |
| I                      | Canal Irrigated Cropground     | W             | Gravity Irrigated Cropground |