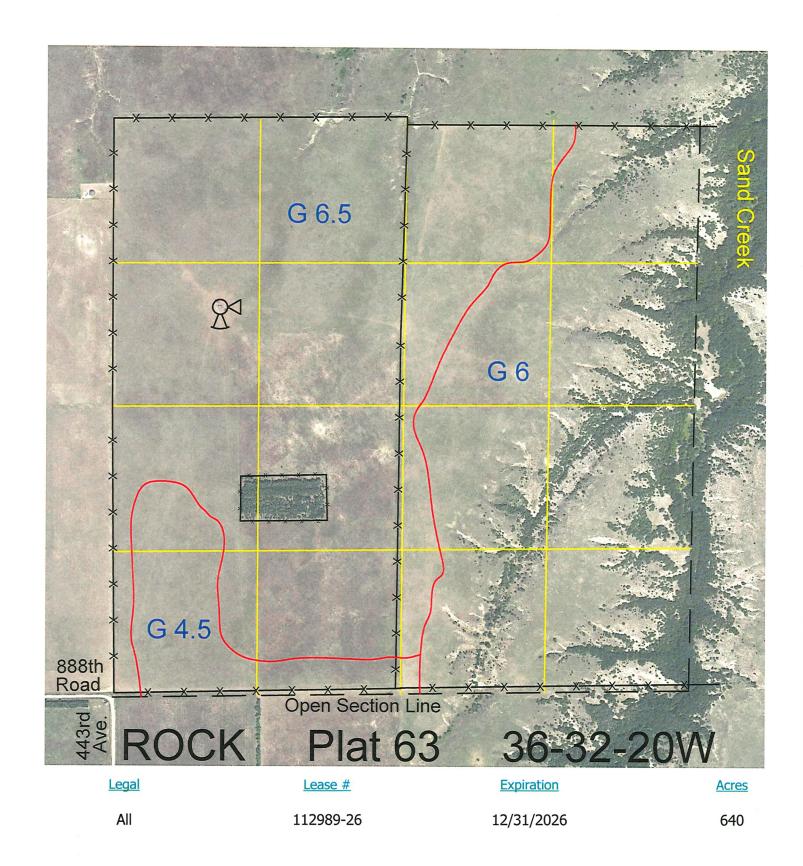

Total Section Acres 640

Location:

11 miles northwest of Bassett, NE.

Best Access:

County roads 443rd Avenue and 888th Road to southwest corner.

| Land Classification Co | des: >D< indicates land not of | owned by the So | hool Land Trust                                  |
|------------------------|--------------------------------|-----------------|--------------------------------------------------|
| Α                      | Dryland Cropground             | M               | Pivot Irrigated Cropground                       |
| В                      | Special Land Class             |                 | (Trust owned well)                               |
| С                      | Water for Livestock            | NU              | Non-Utility (No Value)                           |
| E                      | Enhanced Value                 | Р               | Pivot Irrigated Cropground                       |
| F                      | Gravity Irrigated Cropground   |                 | (Lessee owned well)                              |
|                        | (Trust owned well)             | R               | Grassland (Typical Rent)                         |
| G                      | Grassland (Higher Rent         | S               | Grassland (Lower Rent                            |
|                        | than R classification)         |                 | than R Classification)                           |
| Н                      | Non-Agricultural Land Class    | Т               | Real Estate Tax Recapture                        |
| I                      | Canal Irrigated Cropground     | W               | Gravity Irrigated Cropground (Lessee owned well) |