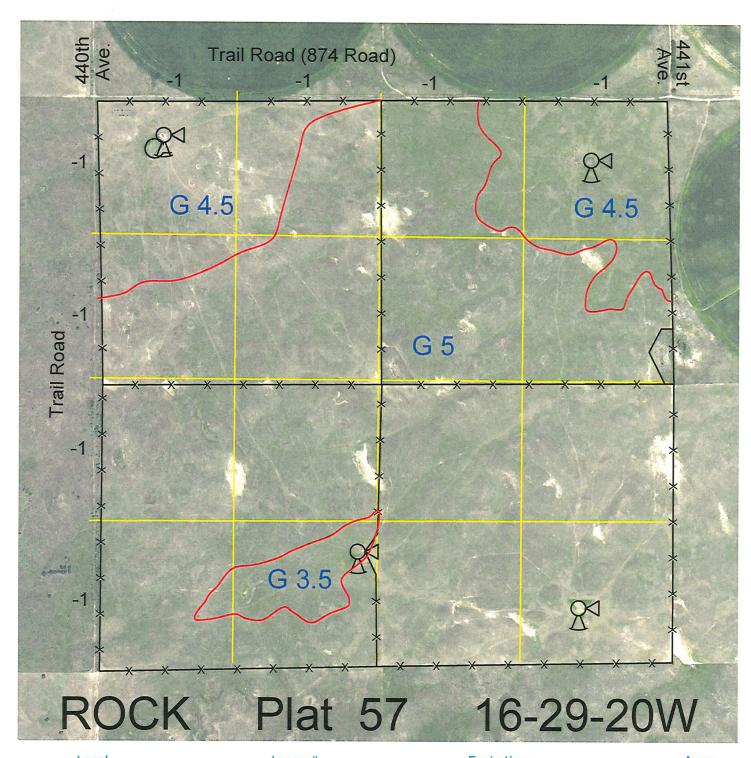

 Legal
 Lease #
 Expiration
 Acres

 All
 112988-26
 12/31/2026
 640

Total Section Acres 640

Location:

2 miles south, 1 mile east and 1 mile south of Long Pine, NE.

**Best Access:** 

Trail on north.

| Land Classification Co | des: >D< indicates land r    | not owned by the So | hool Land Trust                                  |
|------------------------|------------------------------|---------------------|--------------------------------------------------|
| Α                      | Dryland Cropground           | M                   | Pivot Irrigated Cropground                       |
| В                      | Special Land Class           |                     | (Trust owned well)                               |
| С                      | Water for Livestock          | NU                  | Non-Utility (No Value)                           |
| E                      | Enhanced Value               | Р                   | Pivot Irrigated Cropground                       |
| F                      | Gravity Irrigated Cropground |                     | (Lessee owned well)                              |
|                        | (Trust owned well)           | R                   | Grassland (Typical Rent)                         |
| G                      | Grassland (Higher Rent       | S                   | Grassland (Lower Rent                            |
|                        | than R classification)       |                     | than R Classification)                           |
| Н                      | Non-Agricultural Land Class  | Т                   | Real Estate Tax Recapture                        |
| I                      | Canal Irrigated Cropground   | W                   | Gravity Irrigated Cropground (Lessee owned well) |