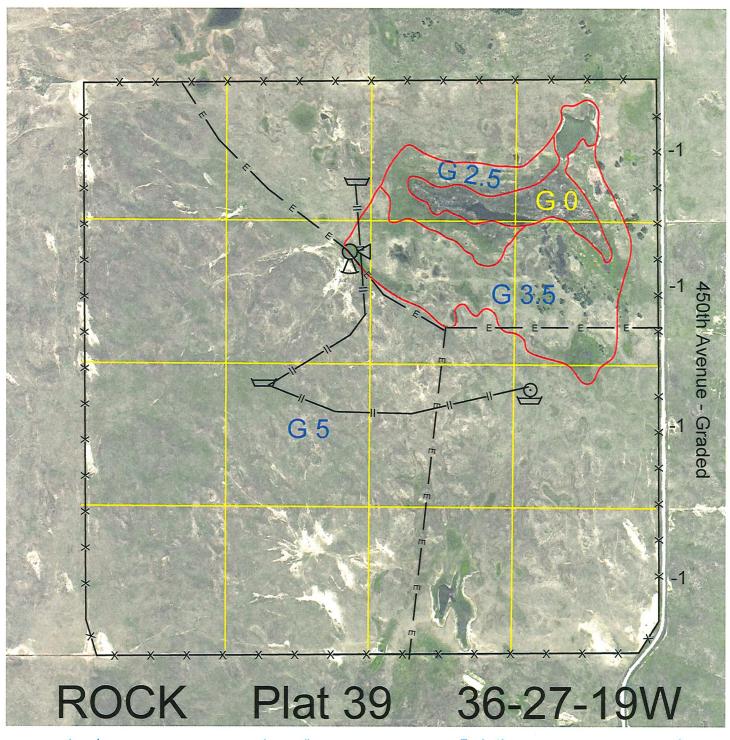

 Legal
 Lease #
 Expiration
 Acres

 All
 112984-26
 12/31/2026
 640.76

Total Section Acres 640.76

Location: 2 miles south of Twin Lakes, NE.

Best Access: 450th Avenue on the east.

| Land Classification Co | odes: >D< indicates land r   | not owned by the So | hool Land Trust                                  |
|------------------------|------------------------------|---------------------|--------------------------------------------------|
| Α                      | Dryland Cropground           | M                   | Pivot Irrigated Cropground                       |
| В                      | Special Land Class           |                     | (Trust owned well)                               |
| С                      | Water for Livestock          | NU                  | Non-Utility (No Value)                           |
| E                      | Enhanced Value               | Р                   | Pivot Irrigated Cropground                       |
| F                      | Gravity Irrigated Cropground |                     | (Lessee owned well)                              |
|                        | (Trust owned well)           | R                   | Grassland (Typical Rent)                         |
| G                      | Grassland (Higher Rent       | S                   | Grassland (Lower Rent                            |
|                        | than R classification)       |                     | than R Classification)                           |
| Н                      | Non-Agricultural Land Class  | Т                   | Real Estate Tax Recapture                        |
| I                      | Canal Irrigated Cropground   | W                   | Gravity Irrigated Cropground (Lessee owned well) |
|                        |                              |                     | (Lessee owned well)                              |