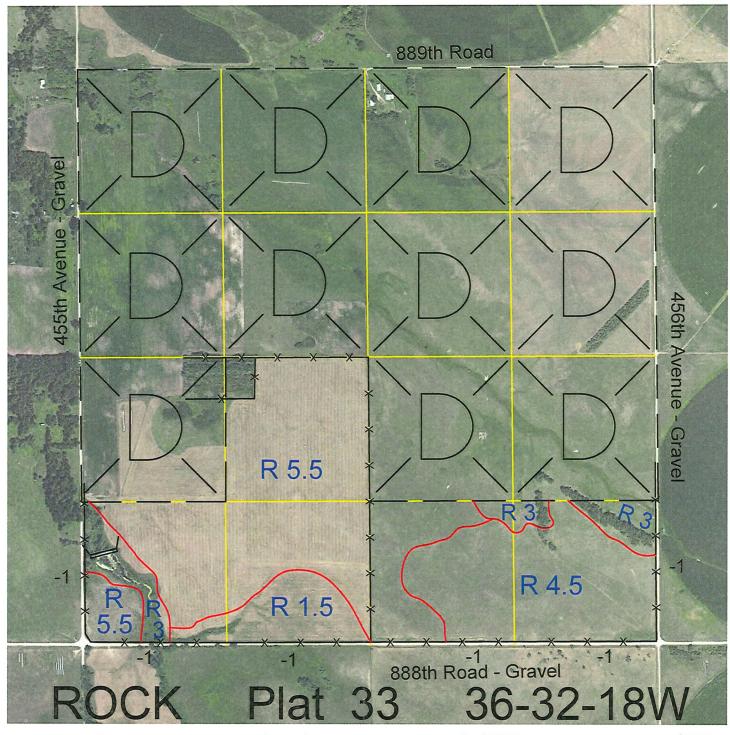

 Legal
 Lease #
 Expiration
 Acres

 E2SW4 and SW4SW4
 112851-27
 12/31/2027
 120

S2SE4 112847-27 12/31/2027 80

455th Avenue on the west, 888th Road on the south and 456th Avenue on the east.

Total Section Acres 200

Location:

Best Access:

6 miles north and 2 miles west of Newport, NE.

>D< indicates land not owned by the School Land Trust Land Classification Codes: Pivot Irrigated Cropground **Dryland Cropground** Μ Α В Special Land Class (Trust owned well) NU Non-Utility (No Value) C Water for Livestock Pivot Irrigated Cropground Ε **Enhanced Value** Ρ (Lessee owned well) F Gravity Irrigated Cropground Grassland (Typical Rent) (Trust owned well) R Grassland (Lower Rent Grassland (Higher Rent G S than R classification) than R Classification) Real Estate Tax Recapture Non-Agricultural Land Class Т Н Gravity Irrigated Cropground Canal Irrigated Cropground W Ι (Lessee owned well)