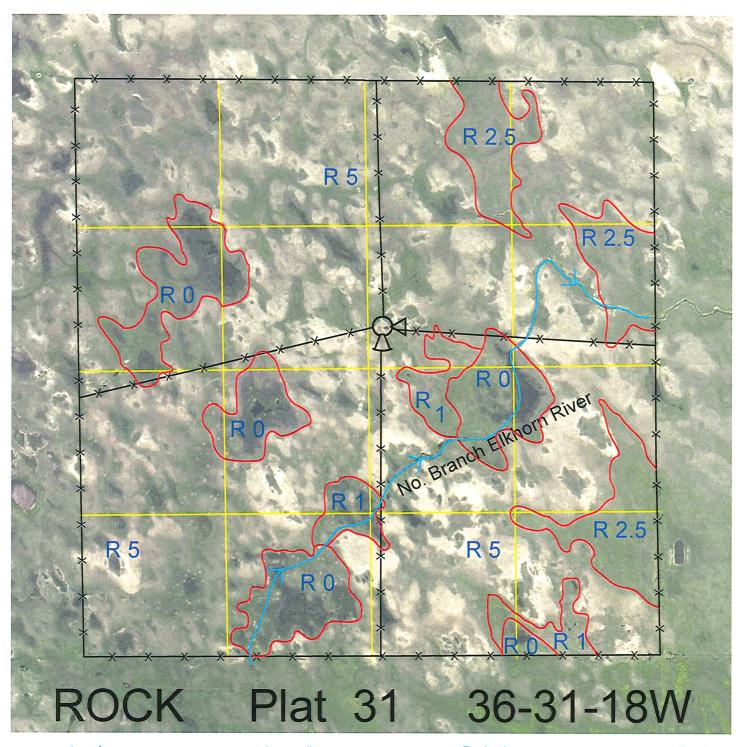

 Legal
 Lease #
 Expiration
 Acres

 All
 112846-27
 12/31/2027
 640

Total Section Acres 640

Location:

1 mile west of Newport, NE.

Best Access:

Trail to southeast corner.

| Land Classification Co | des: >D< indicates land      | not owned by the So | thool Land Trust                                 |
|------------------------|------------------------------|---------------------|--------------------------------------------------|
| A                      | Dryland Cropground           | M                   | Pivot Irrigated Cropground                       |
| В                      | Special Land Class           |                     | (Trust owned well)                               |
| С                      | Water for Livestock          | NU                  | Non-Utility (No Value)                           |
| E                      | Enhanced Value               | Р                   | Pivot Irrigated Cropground                       |
| F                      | Gravity Irrigated Cropground |                     | (Lessee owned well)                              |
|                        | (Trust owned well)           | R                   | Grassland (Typical Rent)                         |
| G                      | Grassland (Higher Rent       | S                   | Grassland (Lower Rent                            |
|                        | than R classification)       |                     | than R Classification)                           |
| Н                      | Non-Agricultural Land Class  | Т                   | Real Estate Tax Recapture                        |
| I                      | Canal Irrigated Cropground   | W                   | Gravity Irrigated Cropground (Lessee owned well) |