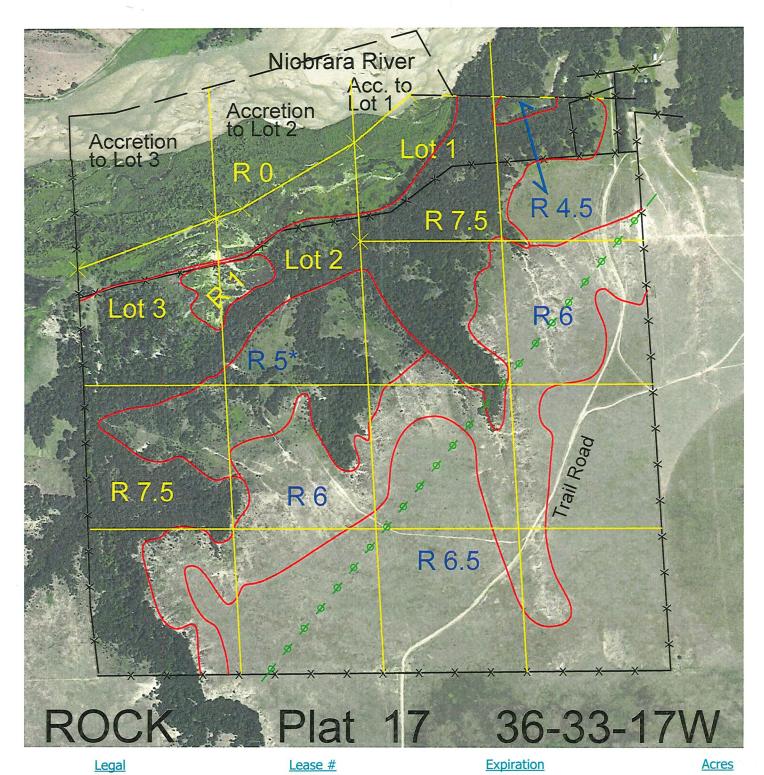

All plus accretions 112986-27 12/31/2027 573

Total Section Acres 573

Location: 15 miles northeast of Newport, NE on the Niobrara River.

Best Access: County road to south boundary.

>D< indicates land not owned by the School Land Trust Land Classification Codes: Pivot Irrigated Cropground **Dryland Cropground** M Α (Trust owned well) В Special Land Class Non-Utility (No Value) C Water for Livestock NU Pivot Irrigated Cropground Ε **Enhanced Value** F (Lessee owned well) **Gravity Irrigated Cropground** Grassland (Typical Rent) (Trust owned well) R Grassland (Lower Rent Grassland (Higher Rent S G than R classification) than R Classification) Real Estate Tax Recapture Non-Agricultural Land Class Т Н W **Gravity Irrigated Cropground** Ι Canal Irrigated Cropground (Lessee owned well)