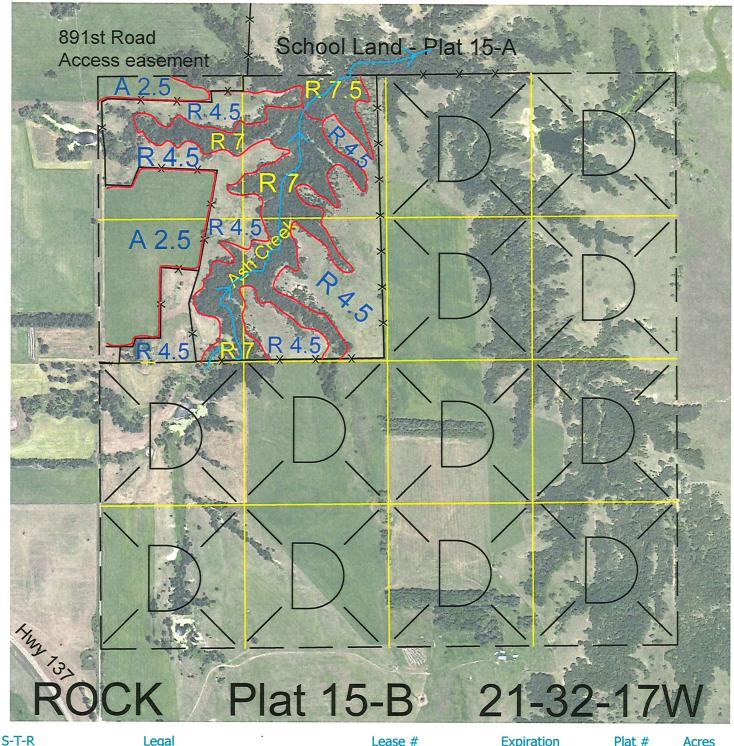

| <u>5-1-R</u>         | Legal                          | Lease #   | Expiration | <u>Plat #</u> | <u>Acres</u>  |
|----------------------|--------------------------------|-----------|------------|---------------|---------------|
| 16-32-17<br>21-32-17 | SW4SW4, E2SW4 and W2SE4<br>NW4 | 112853-26 | 12/31/2026 | 15-A<br>15-B  | 200<br>160.30 |

Total Lease Acres 360.30

Total Section Acres 160.30

Location:

10 miles north of Newport, NE.

## Best Access:

Access easement across the NE4 of Section 20 from highway.

| Land Classification Code | >D< indicates land not owned by the School Land Trust |    |                                                     |
|--------------------------|-------------------------------------------------------|----|-----------------------------------------------------|
| А                        | Dryland Cropground                                    | М  | Pivot Irrigated Cropground                          |
| B Special Land Class     |                                                       | /  | (Trust owned well)                                  |
| С                        | Water for Livestock                                   | NU | Non-Utility (No Value)                              |
| E                        | Enhanced Value                                        | Р  | Pivot Irrigated Cropground                          |
| F                        | Gravity Irrigated Cropground                          |    | (Lessee owned well)                                 |
|                          | (Trust owned well)                                    | R  | Grassland (Typical Rent)                            |
| G                        | Grassland (Higher Rent                                | S  | Grassland (Lower Rent                               |
|                          | than R classification)                                |    | than R Classification)                              |
| Н                        | Non-Agricultural Land Class                           | Т  | Real Estate Tax Recapture                           |
| I                        | Canal Irrigated Cropground                            | W  | Gravity Irrigated Cropground<br>(Lessee owned well) |