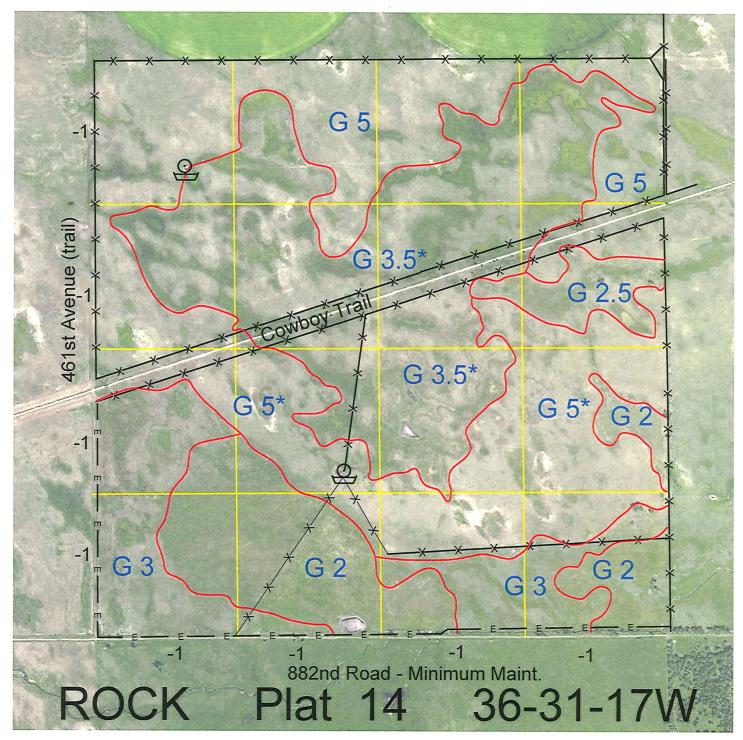

 Legal
 Lease #
 Expiration
 Acres

 All
 112985-26
 12/31/2026
 640

Total Section Acres 640

Location: 4 miles east of Newport, NE.

Best Access: 882nd Road on the south.

Land Classification Codes: >D< indicates land not owned by the School Land Trust **Dryland Cropground** Pivot Irrigated Cropground Α Μ Special Land Class В (Trust owned well) C Water for Livestock NU Non-Utility (No Value) **Enhanced Value Pivot Irrigated Cropground** Ε Р F **Gravity Irrigated Cropground** (Lessee owned well) (Trust owned well) Grassland (Typical Rent) R G Grassland (Higher Rent Grassland (Lower Rent S than R classification) than R Classification) Η Non-Agricultural Land Class Т Real Estate Tax Recapture Canal Irrigated Cropground W **Gravity Irrigated Cropground** Ι

(Lessee owned well)