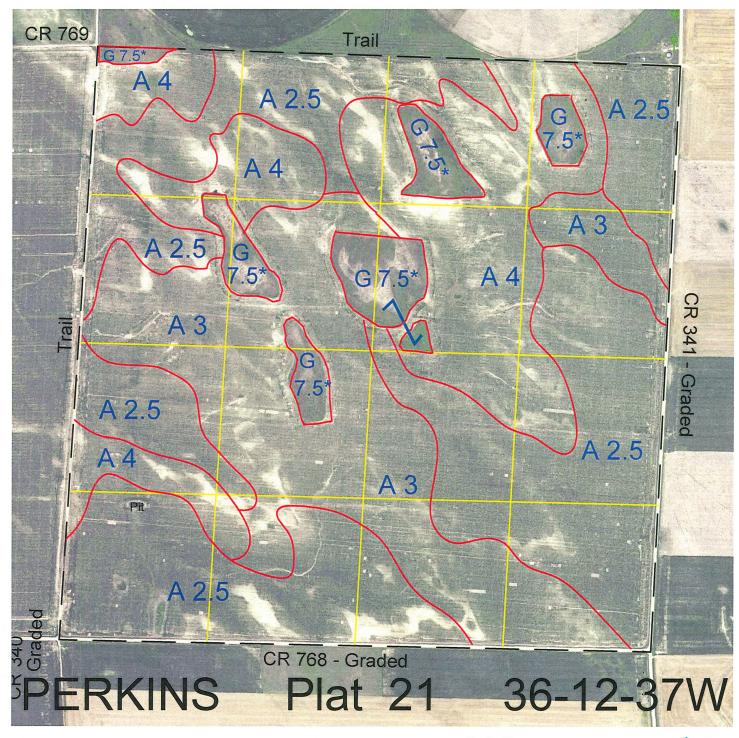

Lease # **Expiration** Legal 640 12/31/2032 Αll 115268-32

> 640 **Total Section Acres**

Location:

8 miles north and 2 miles east of Madrid, NE.

**Best Access:** 

CR 341 on the east and CR 768 on the south. Trails on the west (CR 340) and north.

Land Classification Codes:

>D< indicates land not owned by the School Land Trust

|   | 0400.                        | ,  | _                            |
|---|------------------------------|----|------------------------------|
| Α | Dryland Cropground           | M  | Pivot Irrigated Cropground   |
| В | Special Land Class           |    | (Trust owned well)           |
| С | Water for Livestock          | NU | Non-Utility (No Value)       |
| Е | Enhanced Value               | Р  | Pivot Irrigated Cropground   |
| F | Gravity Irrigated Cropground |    | (Lessee owned well)          |
|   | (Trust owned well)           | R  | Grassland (Typical Rent)     |
| G | Grassland (Higher Rent       | S  | Grassland (Lower Rent        |
|   | than R classification)       |    | than R Classification)       |
| Н | Non-Agricultural Land Class  | Т  | Real Estate Tax Recapture    |
| I | Canal Irrigated Cropground   | W  | Gravity Irrigated Cropground |
| _ | Sama and                     |    | (Lessee owned well)          |