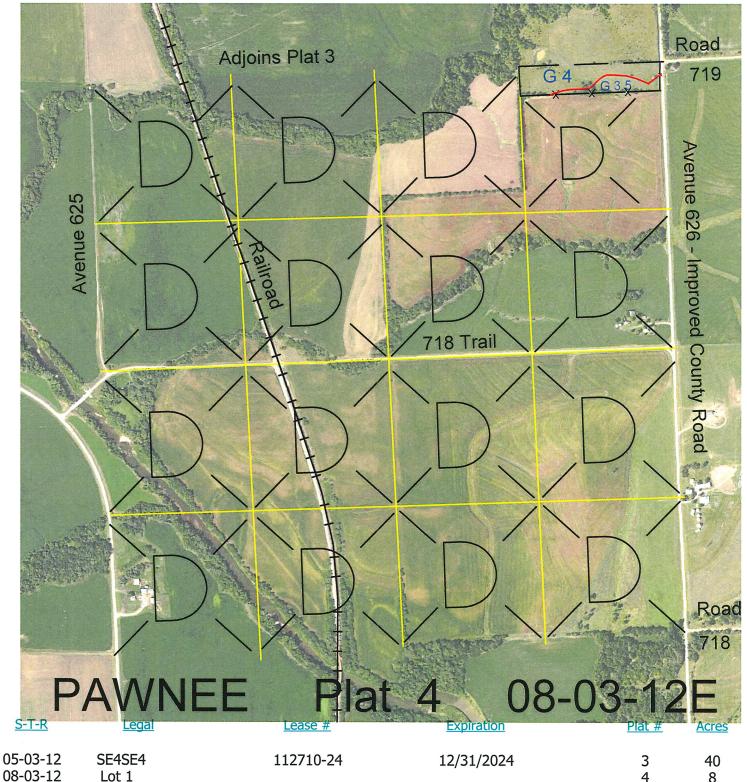

08-03-12

8

**Total Lease Acres** 

**Total Section Acres** 

Location:

5 miles north of Table Rock, NE.

**Best Access:** 

Gravel road (Avenue 626) along east line.

Land Classification Codes:

>D< indicates land not owned by the School Land Trust

| Dryland Cropground           | M                                                                                                                                                                               | Pivot Irrigated Cropground                                                                                                                                                        |
|------------------------------|---------------------------------------------------------------------------------------------------------------------------------------------------------------------------------|-----------------------------------------------------------------------------------------------------------------------------------------------------------------------------------|
| Special Land Class           |                                                                                                                                                                                 | (Trust owned well)                                                                                                                                                                |
| Water for Livestock          | NU                                                                                                                                                                              | Non-Utility (No Value)                                                                                                                                                            |
| Enhanced Value               | Р                                                                                                                                                                               | Pivot Irrigated Cropground                                                                                                                                                        |
| Gravity Irrigated Cropground |                                                                                                                                                                                 | (Lessee owned well)                                                                                                                                                               |
| (Trust owned well)           | R                                                                                                                                                                               | Grassland (Typical Rent)                                                                                                                                                          |
| Grassland (Higher Rent       | S                                                                                                                                                                               | Grassland (Lower Rent                                                                                                                                                             |
| than R classification)       |                                                                                                                                                                                 | than R Classification)                                                                                                                                                            |
| Non-Agricultural Land Class  | Т                                                                                                                                                                               | Real Esate Tax Recapture                                                                                                                                                          |
| Canal Irrigated Cropground   | W                                                                                                                                                                               | Gravity Irrigated Cropground                                                                                                                                                      |
|                              |                                                                                                                                                                                 | (Lessee owned well)                                                                                                                                                               |
|                              | Special Land Class Water for Livestock Enhanced Value Gravity Irrigated Cropground (Trust owned well) Grassland (Higher Rent than R classification) Non-Agricultural Land Class | Special Land Class Water for Livestock Enhanced Value Gravity Irrigated Cropground (Trust owned well) RGrassland (Higher Rent Sthan R classification) Non-Agricultural Land Class |