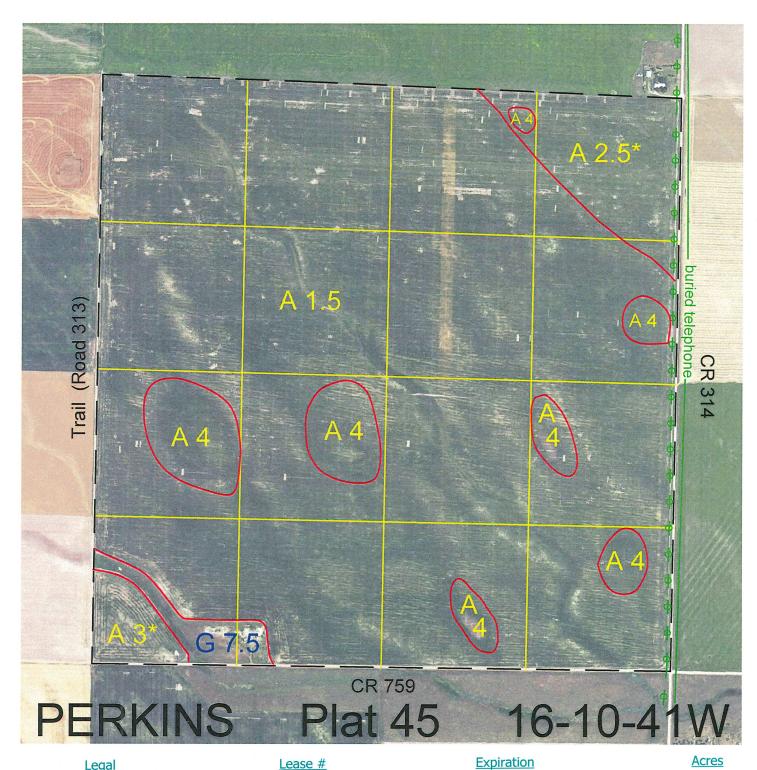

 Legal
 Lease #
 Expiration
 Acres

 All
 115426-30
 12/31/2030
 640

Total Section Acres 640

Location:

4 miles north and 1 mile east of Venango, NE.

Best Access:

Ι

CR 759 on south, CR 314 on the east and trail (CR 313) on the west.