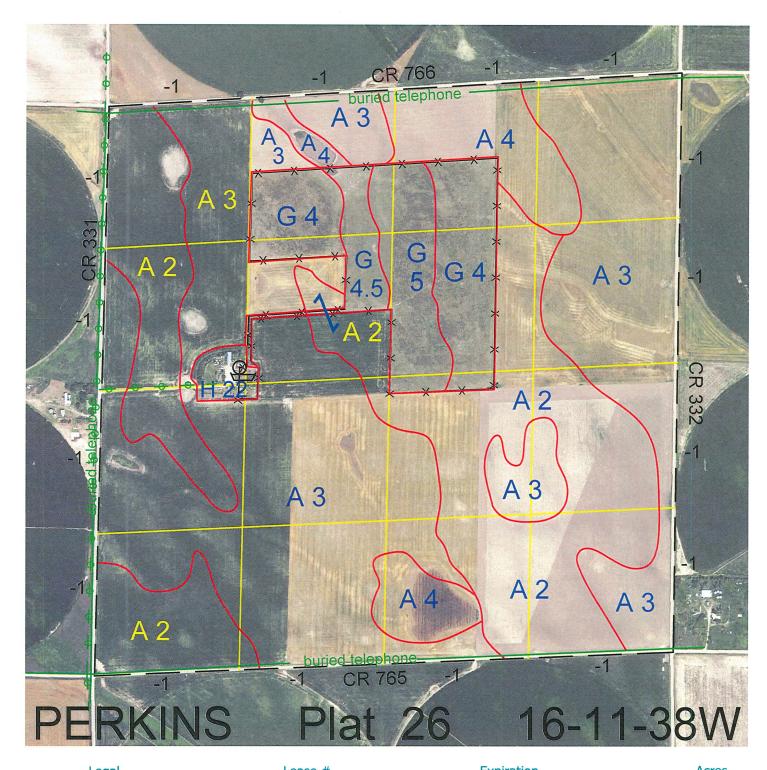

 Legal
 Lease #
 Expiration
 Acres

 All
 112886-26
 12/31/2026
 639.36

Total Section Acres 639.36

Location:

3 miles west and 4 miles north of Grant, NE.

Best Access:

CR 766 on the north, CR 332 on the east, CR 765 on the south and CR 331 on the west.

Land Classification Codes:

>D< indicates land not owned by the School Land Trust

| incation codes. |   |                              | the Seriodi Edila Trast |                              |
|-----------------|---|------------------------------|-------------------------|------------------------------|
|                 | Α | Dryland Cropground           | Μ                       | Pivot Irrigated Cropground   |
|                 | В | Special Land Class           |                         | (Trust owned well)           |
|                 | С | Water for Livestock          | NU                      | Non-Utility (No Value)       |
|                 | Е | Enhanced Value               | Р                       | Pivot Irrigated Cropground   |
|                 | F | Gravity Irrigated Cropground |                         | (Lessee owned well)          |
|                 |   | (Trust owned well)           | R                       | Grassland (Typical Rent)     |
|                 | G | Grassland (Higher Rent       | S                       | Grassland (Lower Rent        |
|                 |   | than R classification)       |                         | than R Classification)       |
|                 | Н | Non-Agricultural Land Class  | Т                       | Real Estate Tax Recapture    |
|                 | Ι | Canal Irrigated Cropground   | W                       | Gravity Irrigated Cropground |
|                 |   |                              |                         | (Lessee owned well)          |