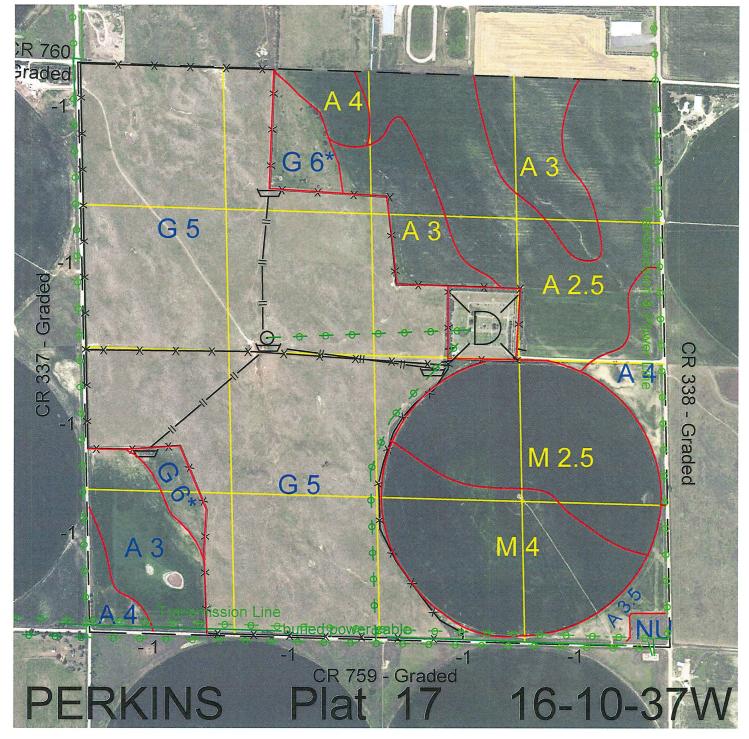

<u>Lease #</u> <u>Expiration</u> <u>Acres</u>

All except 12.364 acres in E2 112884-26 12/31/2026 623.956

Total Section Acres 623.956

Location: 1/2 mile south of Madrid, NE.

Best Access: CR 338 on the east, CR 337 on the west and CR 759 on the south.

Land Classification Codes: >D< indicates land not owned by the School Land Trust

**Dryland Cropground** Pivot Irrigated Cropground Μ Α Special Land Class (Trust owned well) В NU Non-Utility (No Value) C Water for Livestock Ε **Enhanced Value** P Pivot Irrigated Cropground (Lessee owned well) **Gravity Irrigated Cropground** F Grassland (Typical Rent) (Trust owned well) R Grassland (Lower Rent G Grassland (Higher Rent S than R Classification) than R classification) Real Estate Tax Recapture Т Н Non-Agricultural Land Class Gravity Irrigated Cropground Ι Canal Irrigated Cropground W (Lessee owned well)