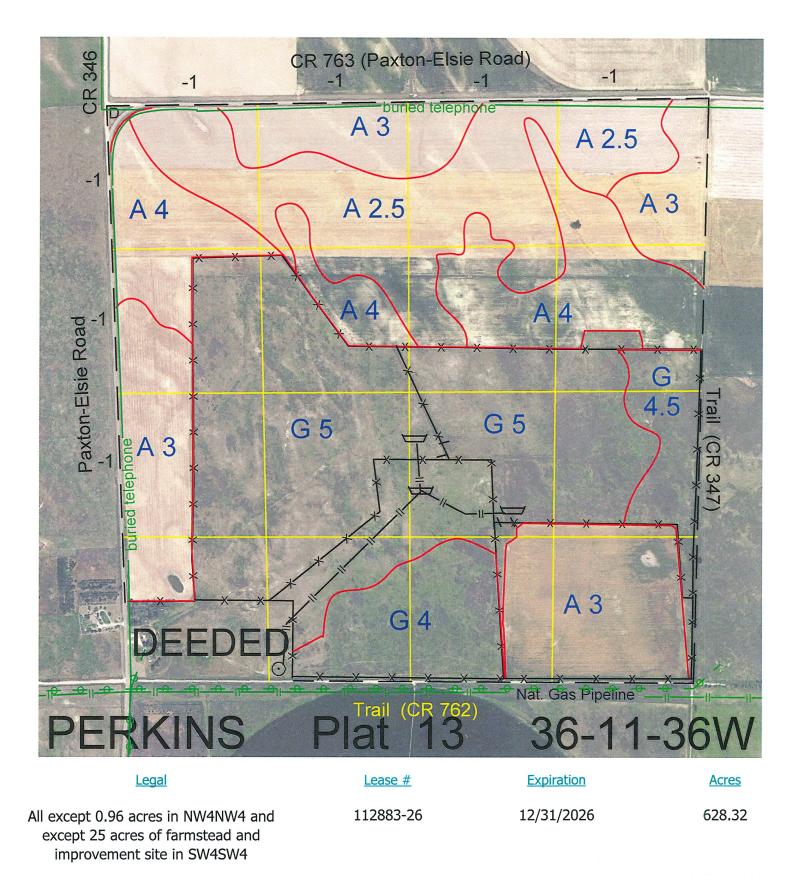

Total Section Acres 628.32

## Location: 1/2 mile east and 2 miles north of Elsie, NE.

Best Access: CR 763 (blacktop) on the north, CR 346 on the west and trail (CR 762) on the south.

| Land Classification Co | odes: >D< indicates land not | owned by the Sc | hool Land Trust              |
|------------------------|------------------------------|-----------------|------------------------------|
| А                      | Dryland Cropground           | М               | Pivot Irrigated Cropground   |
| В                      | Special Land Class           |                 | (Trust owned well)           |
| С                      | Water for Livestock          | NU              | Non-Utility (No Value)       |
| E                      | Enhanced Value               | Р               | Pivot Irrigated Cropground   |
| F                      | Gravity Irrigated Cropground |                 | (Lessee owned well)          |
|                        | (Trust owned well)           | R               | Grassland (Typical Rent)     |
| G                      | Grassland (Higher Rent       | S               | Grassland (Lower Rent        |
|                        | than R classification)       |                 | than R Classification)       |
| Н                      | Non-Agricultural Land Class  | Т               | Real Estate Tax Recapture    |
| I                      | Canal Irrigated Cropground   | W               | Gravity Irrigated Cropground |
|                        |                              |                 | (Lessee owned well)          |