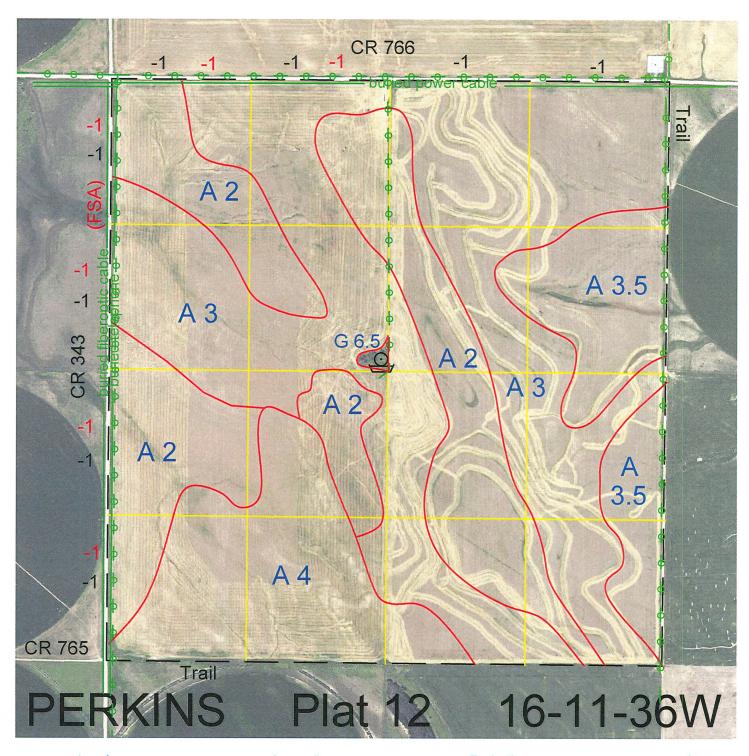

 Legal
 Lease #
 Expiration
 Acres

 All
 113126-25
 12/31/2025
 627.44

Total Section Acres 627.44

Location: 4 miles north and 1 mile east of Elsie, NE.

Best Access: CR 343 on the west, CR 766 on the north, trail roads on the east and south.