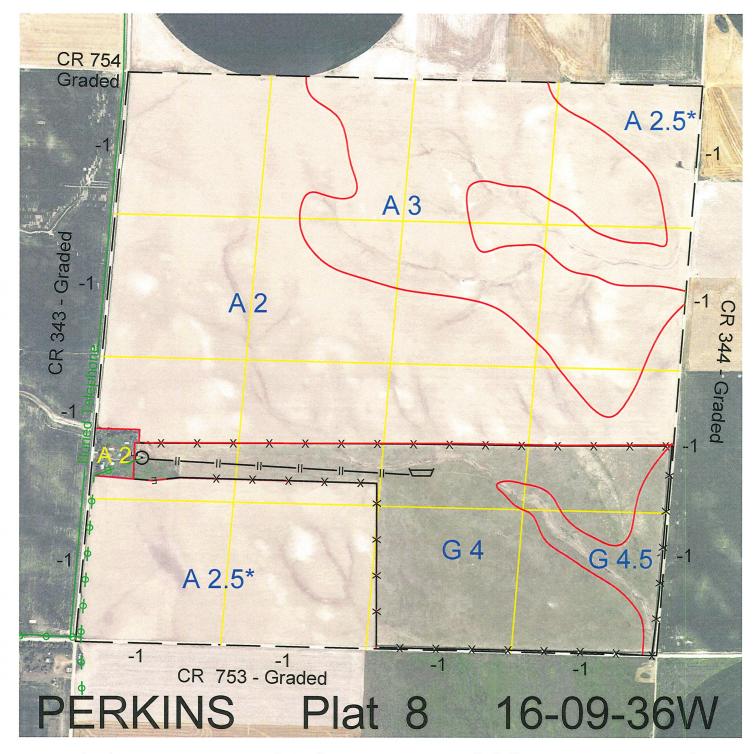

 Legal
 Lease #
 Expiration
 Acres

 All
 112882-26
 12/31/2026
 636.20

Total Section Acres 636.20

Location:

1 1/2 miles west and 6 1/2 miles south of Elsie, NE.

**Best Access:** 

CR 343 on the west, CR 753 on the south and CR 344 on east (potential weather problems