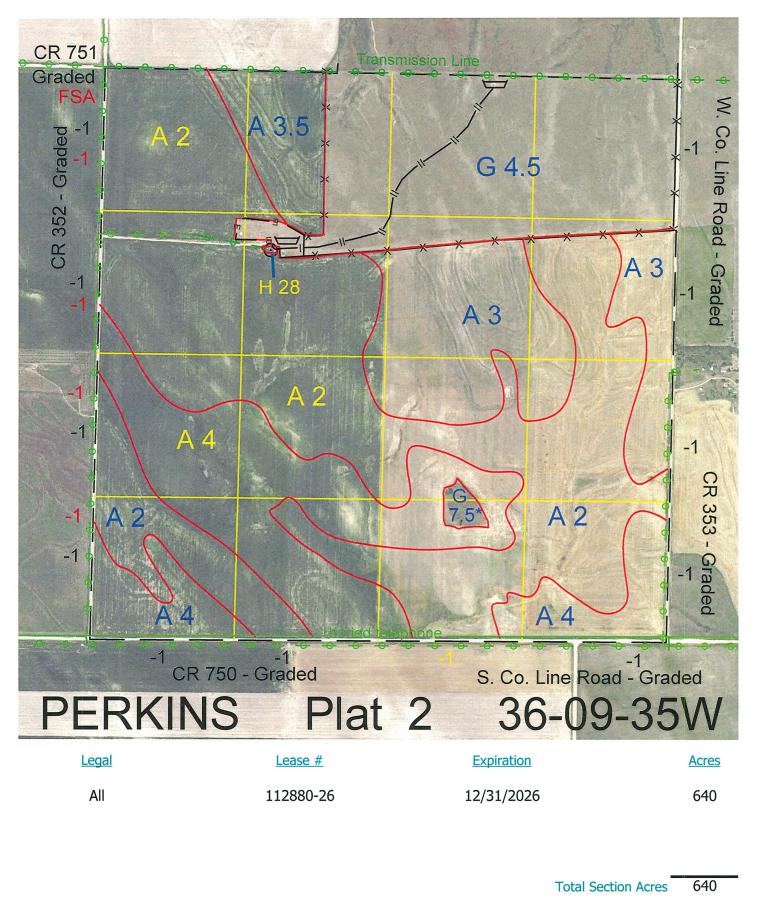

Location:

7 1/2 miles south and 1 mile east of Grainton, NE.

Best Access:

CR 750 on the south and CR 353 on the east. CR 352 on the west is frequently flooded.

| Land Classification Codes: >D< indicates land not owned by the School Land Trust |                              |    |                                                     |
|----------------------------------------------------------------------------------|------------------------------|----|-----------------------------------------------------|
| А                                                                                | Dryland Cropground           | Μ  | Pivot Irrigated Cropground                          |
| В                                                                                | Special Land Class           |    | (Trust owned well)                                  |
| С                                                                                | Water for Livestock          | NU | Non-Utility (No Value)                              |
| E                                                                                | Enhanced Value               | Р  | Pivot Irrigated Cropground                          |
| , F                                                                              | Gravity Irrigated Cropground |    | (Lessee owned well)                                 |
|                                                                                  | (Trust owned well)           | R  | Grassland (Typical Rent)                            |
| G                                                                                | Grassland (Higher Rent       | S  | Grassland (Lower Rent                               |
|                                                                                  | than R classification)       |    | than R Classification)                              |
| Н                                                                                | Non-Agricultural Land Class  | Т  | Real Estate Tax Recapture                           |
| I                                                                                | Canal Irrigated Cropground   | W  | Gravity Irrigated Cropground<br>(Lessee owned well) |