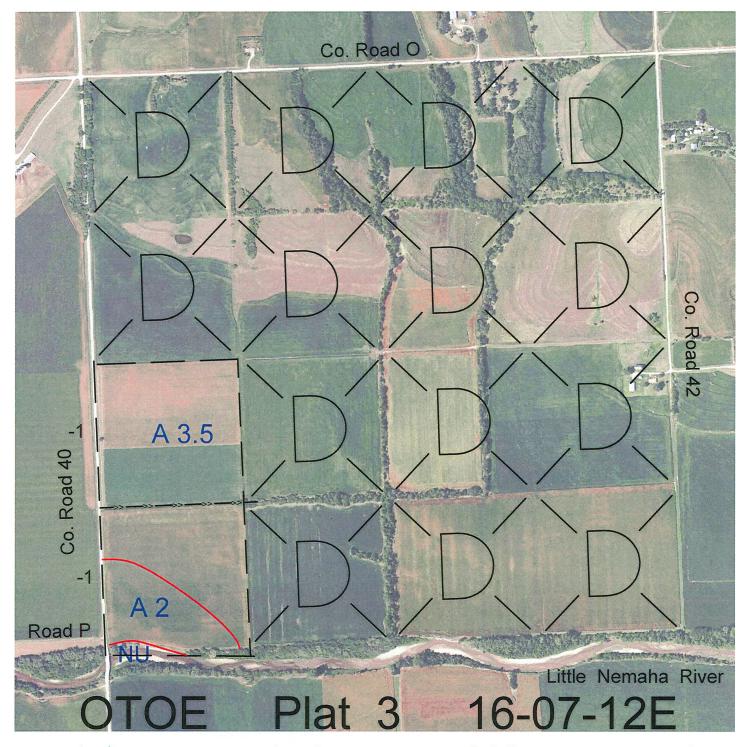

 Legal
 Lease #
 Expiration
 Acres

 W2SW4
 115437-31
 12/31/2031
 80

>D< indicates land not owned by the School Land Trust

W

Total Section Acres 80

Location: 3 miles west and 2 miles north of Talmage, NE.

Canal Irrigated Cropground

Best Access: Good gravel Road #40 on the west.

Land Classification Codes:

Ι

**Dryland Cropground** Pivot Irrigated Cropground Α В Special Land Class (Trust owned well) C Water for Livestock NU Non-Utility (No Value) Ε **Enhanced Value** Р Pivot Irrigated Cropground F Gravity Irrigated Cropground (Lessee owned well) (Trust owned well) Grassland (Typical Rent) R G Grassland (Higher Rent S Grassland (Lower Rent than R classification) than R Classification) Non-Agricultural Land Class Т Real Estate Tax Recapture Н