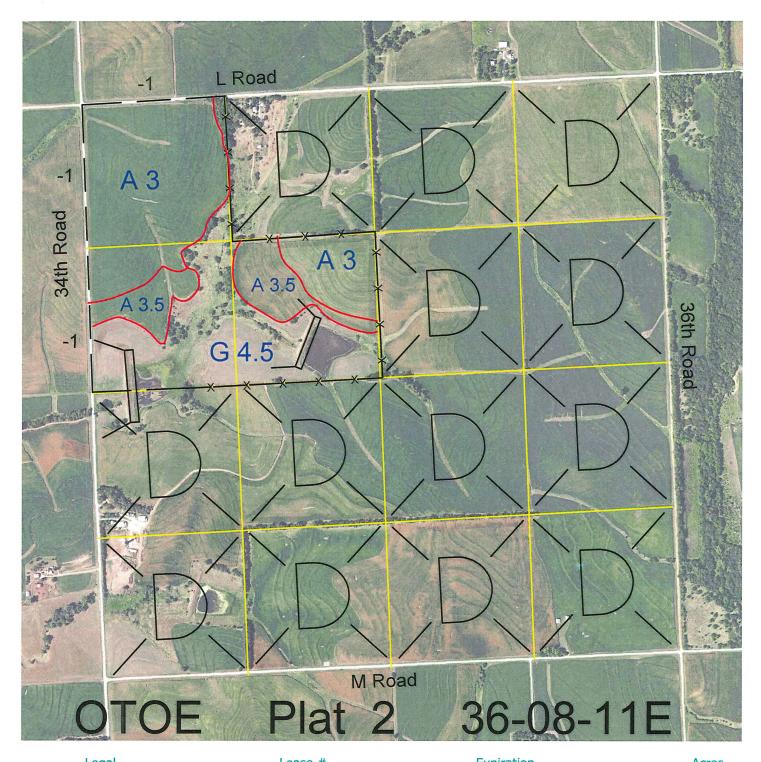

 Legal
 Lease #
 Expiration
 Acres

 W2NW4 and SE4NW4
 115436-31
 12/31/2031
 120

Total Section Acres 120

Location: 2 miles east and 2 miles south of Syracuse, NE.

Best Access: County Road L on the north and 34th Road on the west.

| Land Classification Co | odes: >D< indicates land no  | ot owned by the Sc | hool Land Trust                     |
|------------------------|------------------------------|--------------------|-------------------------------------|
| Α                      | Dryland Cropground           | М                  | Pivot Irrigated Cropground          |
| В                      | Special Land Class           |                    | (Trust owned well)                  |
| С                      | Water for Livestock          | NU                 | Non-Utility (No Value)              |
| E                      | Enhanced Value               | Р                  | Pivot Irrigated Cropground          |
| F                      | Gravity Irrigated Cropground |                    | (Lessee owned well)                 |
|                        | (Trust owned well)           | R                  | Grassland (Typical Rent)            |
| G                      | Grassland (Higher Rent       | S                  | Grassland (Lower Rent               |
|                        | than R classification)       |                    | than R Classification)              |
| Н                      | Non-Agricultural Land Class  | Т                  | Real Estate Tax Recapture           |
| I                      | Canal Irrigated Cropground   | W                  | <b>Gravity Irrigated Cropground</b> |
|                        |                              |                    | (Lessee owned well)                 |