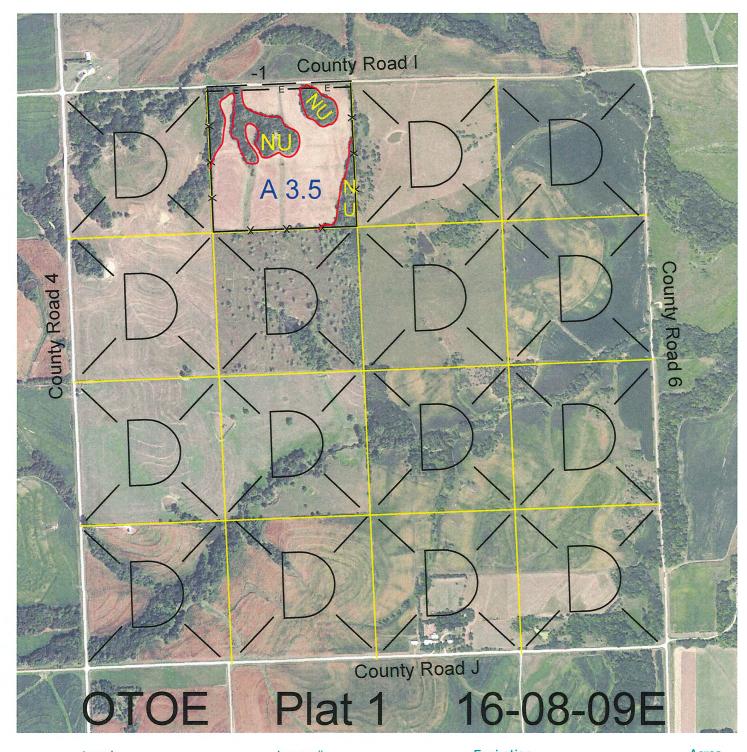

Legal Lease # **Expiration Acres** 40 NE4NW4 115435-31 12/31/2031

> 40 **Total Section Acres**

3 miles south and 1 1/2 miles west of Palmyra, NE. Location:

Canal Irrigated Cropground

County Road I on the north. **Best Access:** 

Ι

>D< indicates land not owned by the School Land Trust Land Classification Codes: **Dryland Cropground** Pivot Irrigated Cropground Α (Trust owned well) Special Land Class В NU Non-Utility (No Value) C Water for Livestock **Enhanced Value** Ρ **Pivot Irrigated Cropground** Е (Lessee owned well) F Gravity Irrigated Cropground (Trust owned well) R Grassland (Typical Rent) Grassland (Higher Rent S Grassland (Lower Rent G than R Classification) than R classification) Т Real Estate Tax Recapture Non-Agricultural Land Class Н W **Gravity Irrigated Cropground** 

(Lessee owned well)