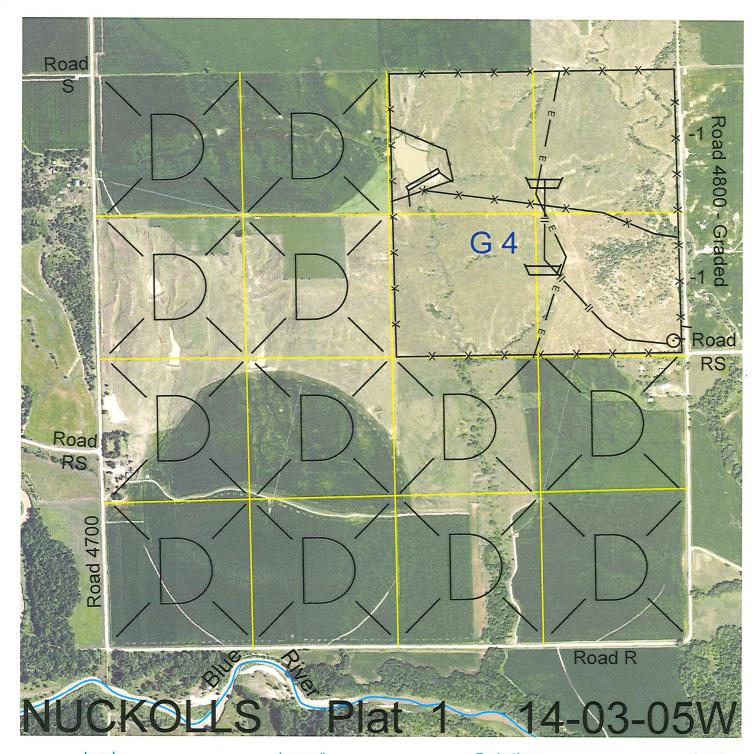

Legal Lease # **Expiration Acres** NE4 112783-24 12/31/2024 160

> **Total Section Acres** 160

Location:

1.5 miles west and 5.5 miles south of Davenport, NE.

Best Access:

County Road 4800 on the east. Pasture access from east section line gate.

Land Classification Codes:

>D< indicates land not owned by the School Land Trust

| Α | Dryland Cropground           | M  | Pivot Irrigated Cropground   |
|---|------------------------------|----|------------------------------|
| В | Special Land Class           |    | (Trust owned well)           |
| С | Water for Livestock          | NU | Non-Utility (No Value)       |
| Е | Enhanced Value               | Р  | Pivot Irrigated Cropground   |
| F | Gravity Irrigated Cropground |    | (Lessee owned well)          |
|   | (Trust owned well)           | R  | Grassland (Typical Rent)     |
| G | Grassland (Higher Rent       | S  | Grassland (Lower Rent        |
|   | than R classification)       |    | than R Classification)       |
| Н | Non-Agricultural Land Class  | Т  | Real Esate Tax Recapture     |
| Ι | Canal Irrigated Cropground   | W  | Gravity Irrigated Cropground |
|   |                              |    | (Lessee owned well)          |
|   |                              |    |                              |