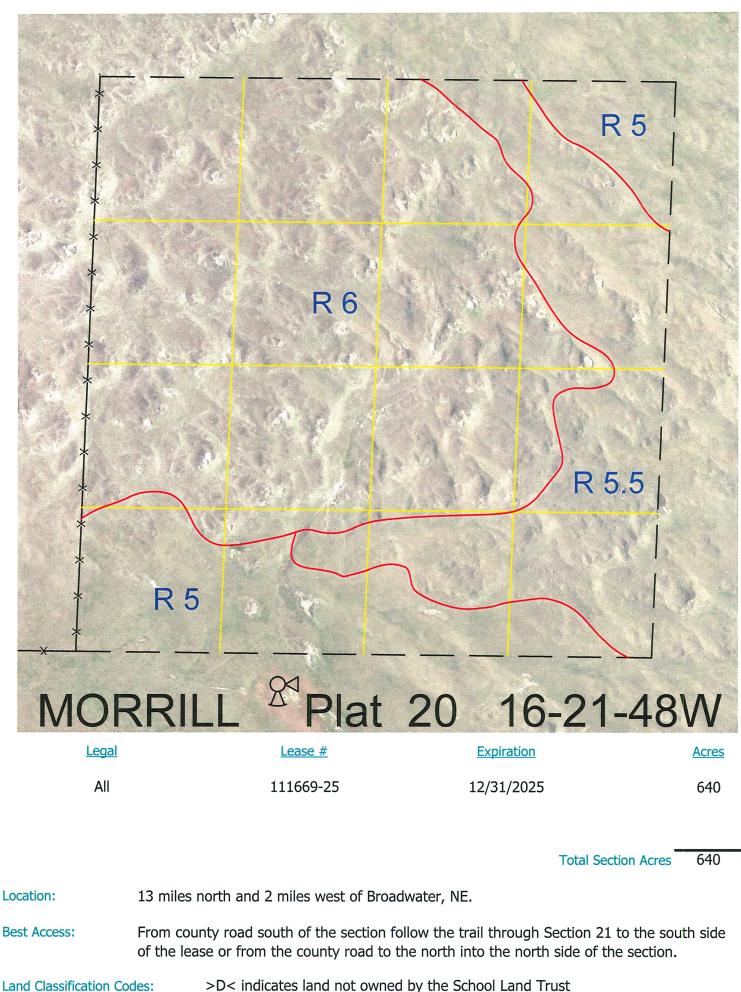

| Classification C | odes: >D< indicates land not | owned by the Scl | hool Land Trust              |
|------------------|------------------------------|------------------|------------------------------|
| А                | Dryland Cropground           | Μ                | Pivot Irrigated Cropground   |
| В                | Special Land Class           |                  | (Trust owned well)           |
| С                | Water for Livestock          | NU               | Non-Utility (No Value)       |
| E                | Enhanced Value               | Р                | Pivot Irrigated Cropground   |
| F                | Gravity Irrigated Cropground |                  | (Lessee owned well)          |
|                  | (Trust owned well)           | R                | Grassland (Typical Rent)     |
| G                | Grassland (Higher Rent       | S                | Grassland (Lower Rent        |
|                  | than R classification)       |                  | than R Classification)       |
| Н                | Non-Agricultural Land Class  | Т                | Real Estate Tax Recapture    |
| I                | Canal Irrigated Cropground   | W                | Gravity Irrigated Cropground |
|                  |                              |                  | (Lessee owned well)          |