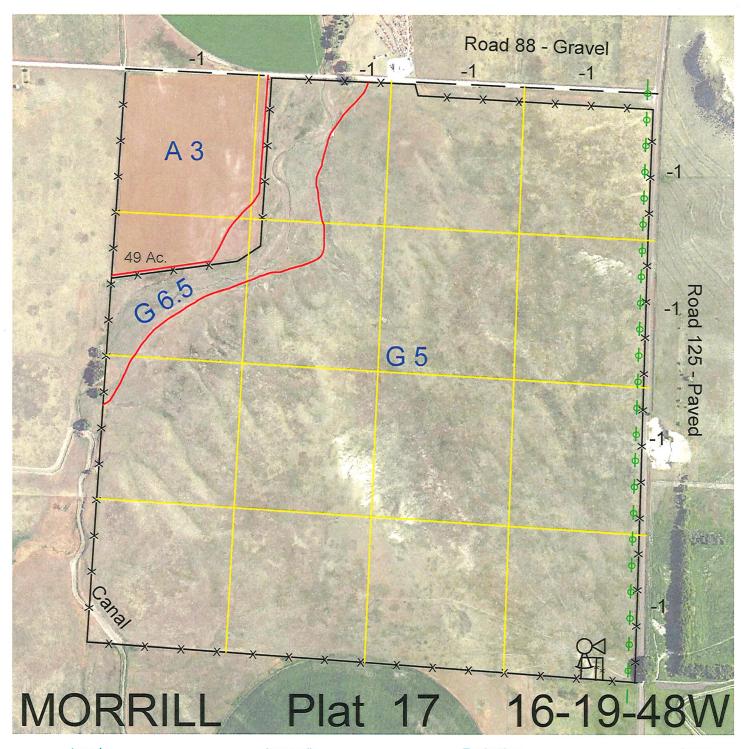

 Legal
 Lease #
 Expiration
 Acres

 All
 112673-24
 12/31/2024
 640

Total Section Acres 640

Location:

1 mile north of Broadwater, NE.

Best Access:

Road #88 on the north and Road #125 on the east.

| Land Classification Co | odes: >D< indicates land i   | not owned by the So | hool Land Trust                                  |
|------------------------|------------------------------|---------------------|--------------------------------------------------|
| Α                      | Dryland Cropground           | M                   | Pivot Irrigated Cropground                       |
| В                      | Special Land Class           |                     | (Trust owned well)                               |
| С                      | Water for Livestock          | NU                  | Non-Utility (No Value)                           |
| E                      | Enhanced Value               | Р                   | Pivot Irrigated Cropground                       |
| F                      | Gravity Irrigated Cropground |                     | (Lessee owned well)                              |
|                        | (Trust owned well)           | R                   | Grassland (Typical Rent)                         |
| G                      | Grassland (Higher Rent       | S                   | Grassland (Lower Rent                            |
|                        | than R classification)       |                     | than R Classification)                           |
| Н                      | Non-Agricultural Land Class  | Т                   | Real Estate Tax Recapture                        |
| I                      | Canal Irrigated Cropground   | W                   | Gravity Irrigated Cropground (Lessee owned well) |