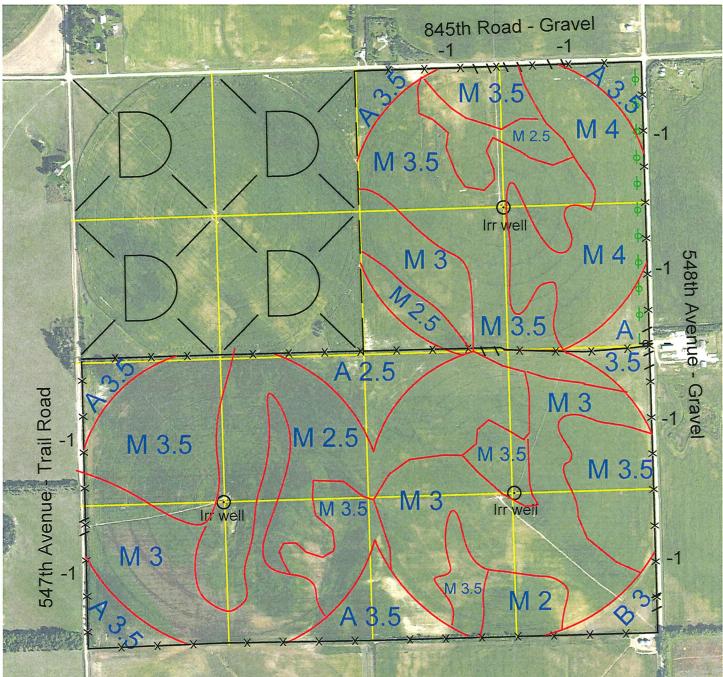

## MADISON Plat 4 08-24-02

| Legal | Lease #   | Expiration | Acres |
|-------|-----------|------------|-------|
| NE4   | 112569-24 | 12/31/2024 | 160   |
| SW4   | 112570-24 | 12/31/2024 | 160   |
| SE4   | 112571-24 | 12/31/2024 | 160   |
|       |           |            |       |

## 845th Road on the north and 548th Avenue on the east. Trail road on the west. Best Access:

| Land Classification Co | des: >D< indicates land not owned l | by the S | chool Land Trust             |
|------------------------|-------------------------------------|----------|------------------------------|
| Α                      | Dryland Cropground                  | М        | Pivot Irrigated Cropground   |
| В                      | Special Land Class                  |          | (Trust owned well)           |
| С                      | Water for Livestock                 | NU       | Non-Utility (No Value)       |
| E                      | Enhanced Value                      | Р        | Pivot Irrigated Cropground   |
| F ,                    | Gravity Irrigated Cropground        |          | (Lessee owned well)          |
|                        | (Trust owned well)                  | R        | Grassland (Typical Rent)     |
| G                      | Grassland (Higher Rent              | S        | Grassland (Lower Rent        |
|                        | than R classification)              |          | than R Classification)       |
| Н                      | Non-Agricultural Land Class         | Т        | Real Estate Tax Recapture    |
| I                      | Canal Irrigated Cropground          | W        | Gravity Irrigated Cropground |
|                        |                                     |          | (Lessee owned well)          |