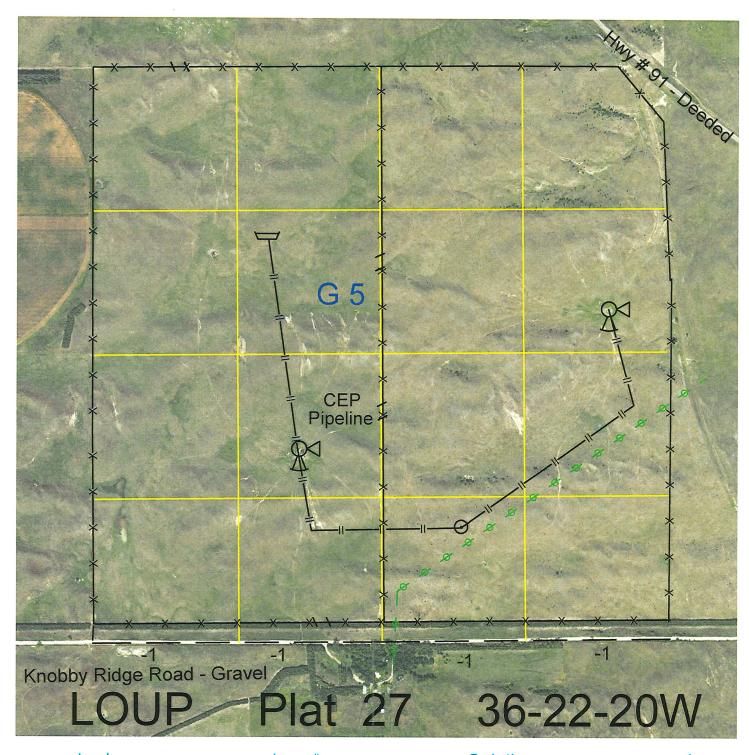

 Legal
 Lease #
 Expiration
 Acres

 All except 4.22 acres of Hwy
 112169-24
 12/31/2024
 635.78

Total Section Acres 635.78

Location: 3 miles west of Almeria, NE.

Best Access: Knobby Ridge Road on the south, across deeded land to the east.