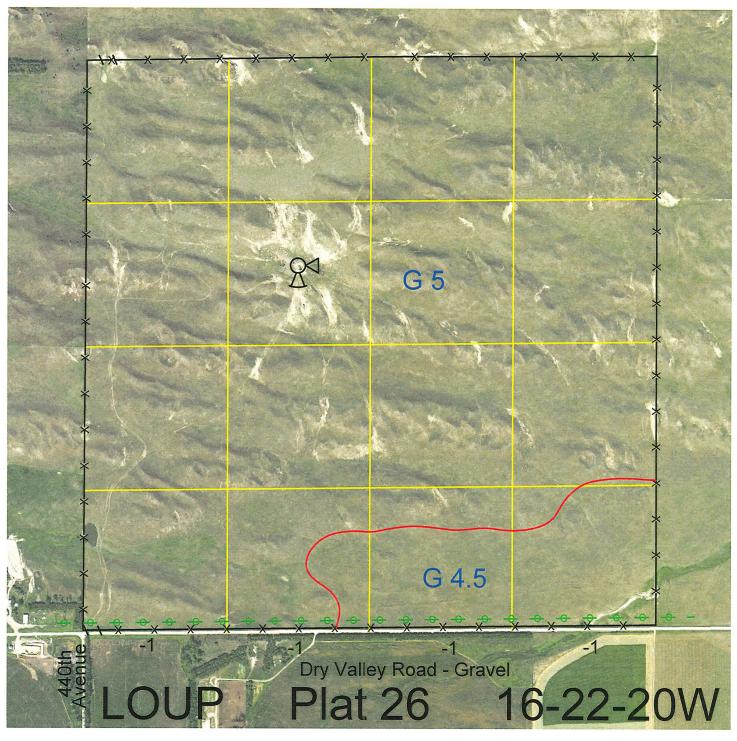

 Legal
 Lease #
 Expiration
 Acres

 All
 112168-24
 12/31/2024
 640

Total Section Acres 640

Location:

Approximately 8 miles northwest of Taylor, NE.

Best Access:

Dry Valley Road on the south.

| Land Classification | Codes: >D< indicates land not | owned by the So | chool Land Trust                                 |
|---------------------|-------------------------------|-----------------|--------------------------------------------------|
| Α                   | Dryland Cropground            | М               | Pivot Irrigated Cropground                       |
| В                   | Special Land Class            |                 | (Trust owned well)                               |
| С                   | Water for Livestock           | NU              | Non-Utility (No Value)                           |
| Е                   | Enhanced Value                | Р               | Pivot Irrigated Cropground                       |
| F                   | Gravity Irrigated Cropground  |                 | (Lessee owned well)                              |
|                     | (Trust owned well)            | R               | Grassland (Typical Rent)                         |
| G                   | Grassland (Higher Rent        | S               | Grassland (Lower Rent                            |
|                     | than R classification)        |                 | than R Classification)                           |
| Н                   | Non-Agricultural Land Class   | Т               | Real Estate Tax Recapture                        |
| I                   | Canal Irrigated Cropground    | W               | Gravity Irrigated Cropground (Lessee owned well) |