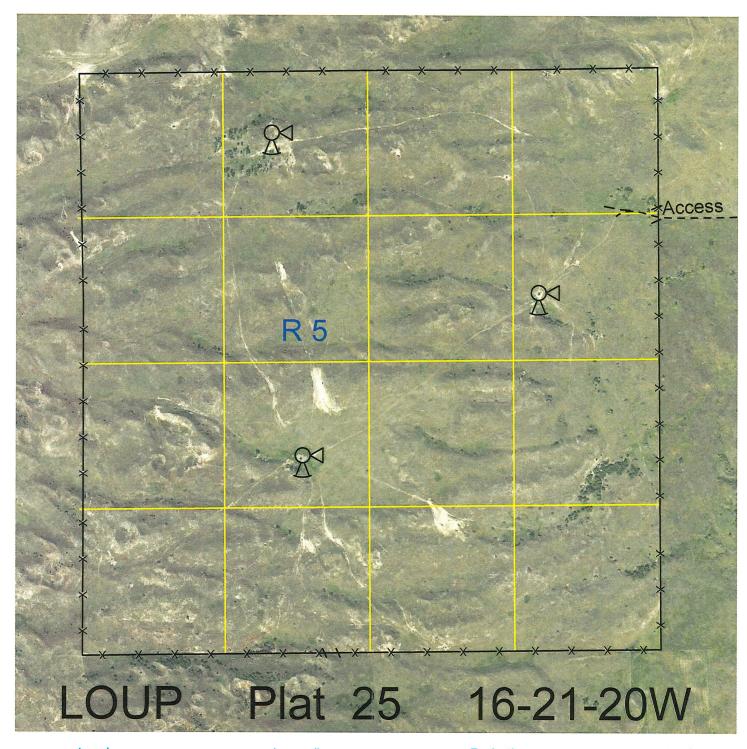

 Legal
 Lease #
 Expiration
 Acres

 All
 112167-24
 12/31/2024
 640

Total Section Acres 640

Location:

13 miles west and 1 mile north of Taylor, NE.

Best Access:

Across deeded land from east (1/2 mile from county road).