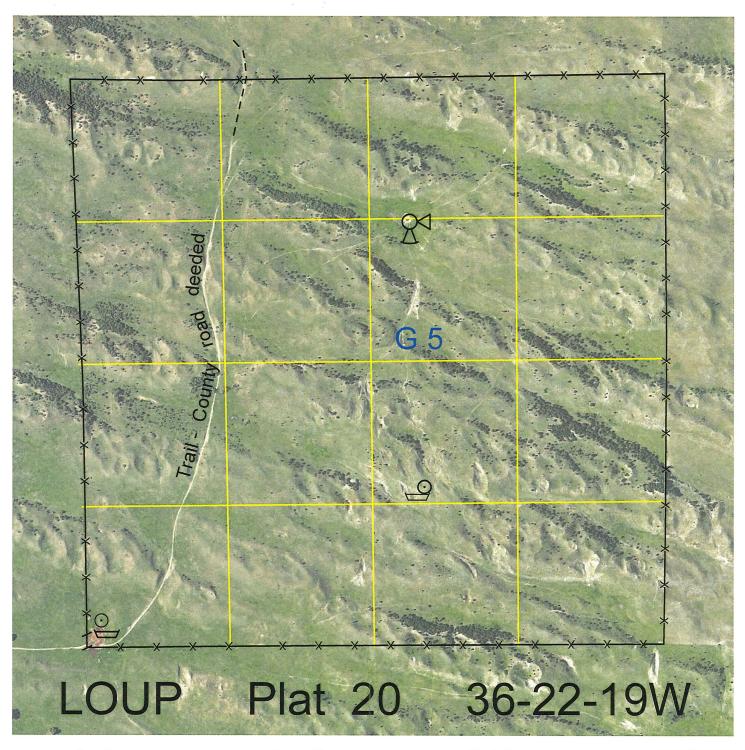

 Legal
 Lease #
 Expiration
 Acres

 All except 4.43 acres of County Road
 112166-24
 12/31/2024
 635.57

Total Section Acres 635.57

Location: Approximately 8 miles northwest of Taylor, NE.

Best Access: From county road across deeded land from southwest.