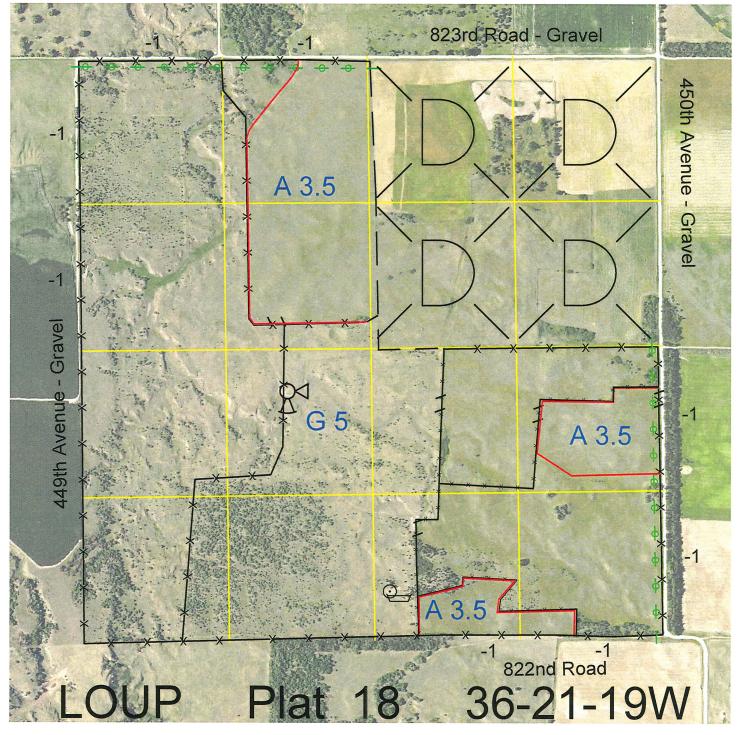

 Legal
 Lease #
 Expiration
 Acres

 W2 and SE4
 112165-24
 12/31/2024
 480

Total Section Acres 480

Location: 5 miles west and 1 mile south of Taylor, NE.

Best Access: 449th Avenue on the west, 823rd Road on the north and 450th Avenue on the east.

>D< indicates land not owned by the School Land Trust Land Classification Codes: **Dryland Cropground** Μ Pivot Irrigated Cropground В Special Land Class (Trust owned well) C Water for Livestock NU Non-Utility (No Value) Ε **Enhanced Value** Pivot Irrigated Cropground F **Gravity Irrigated Cropground** (Lessee owned well) (Trust owned well) Grassland (Typical Rent) R G Grassland (Higher Rent S Grassland (Lower Rent than R classification) than R Classification) Н Non-Agricultural Land Class Т Real Estate Tax Recapture Ι Canal Irrigated Cropground W **Gravity Irrigated Cropground** (Lessee owned well)