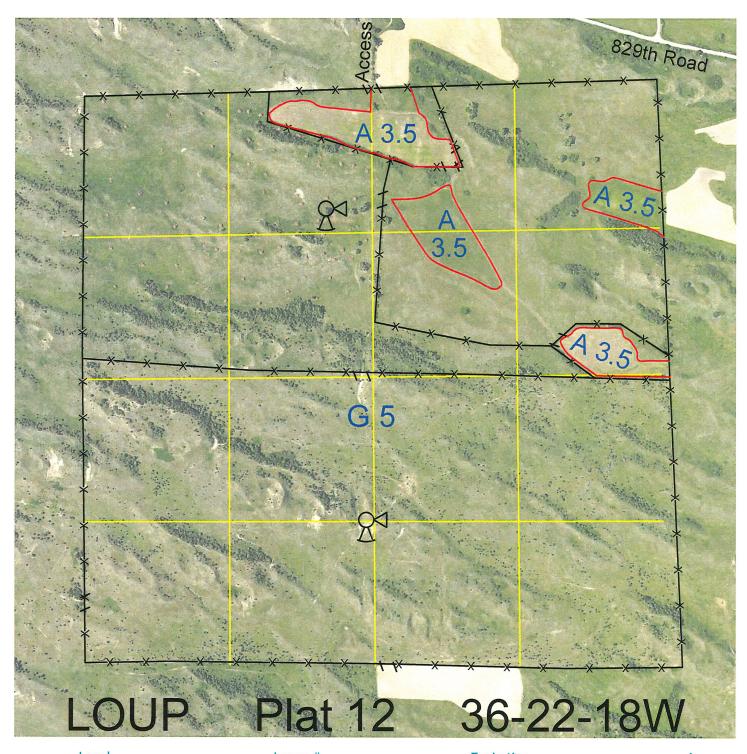

 Legal
 Lease #
 Expiration
 Acres

 All
 112161-24
 12/31/2024
 640

Total Section Acres 640

Location: 5 miles north and 1.5 miles east of Taylor, NE.

Best Access: Trail from 829th Road approximately 1/4 mile north of the section.