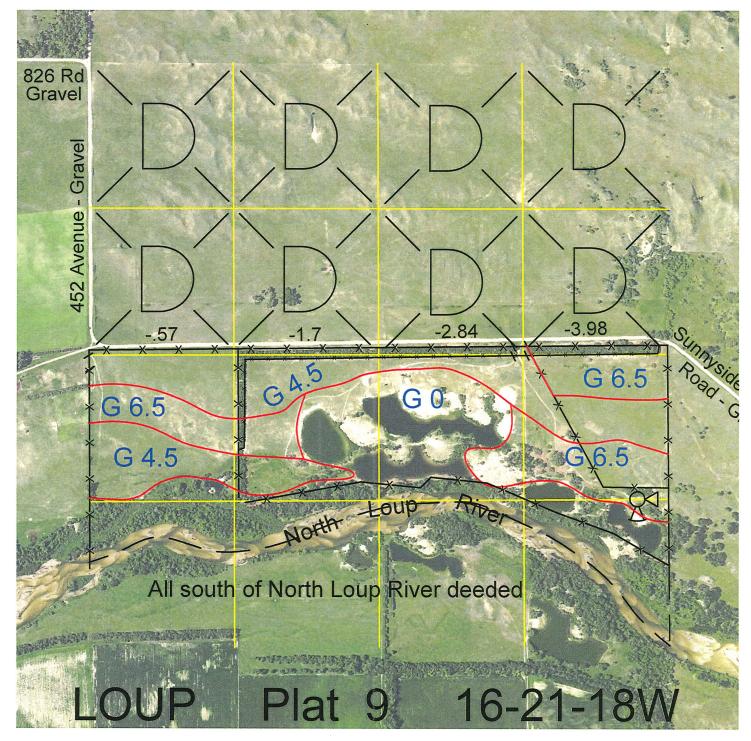

Legal Lease # **Expiration Acres** 

All that part lying between the County Road and the North Loup River

112314-24

12/31/2024

173.42

Total Section Acres 173.42

Location: 1.5 miles north and 1 mile west of Taylor, NE.

**Best Access:** County road through section.

>D< indicates land not owned by the School Land Trust Land Classification Codes:

**Dryland Cropground** Μ Pivot Irrigated Cropground Α В Special Land Class (Trust owned well) C Water for Livestock NU Non-Utility (No Value) Ε **Enhanced Value** P Pivot Irrigated Cropground **Gravity Irrigated Cropground** (Lessee owned well) (Trust owned well) Grassland (Typical Rent) R G Grassland (Higher Rent Grassland (Lower Rent S than R classification) than R Classification) Н Non-Agricultural Land Class T Real Estate Tax Recapture Ι Canal Irrigated Cropground W **Gravity Irrigated Cropground** (Lessee owned well)