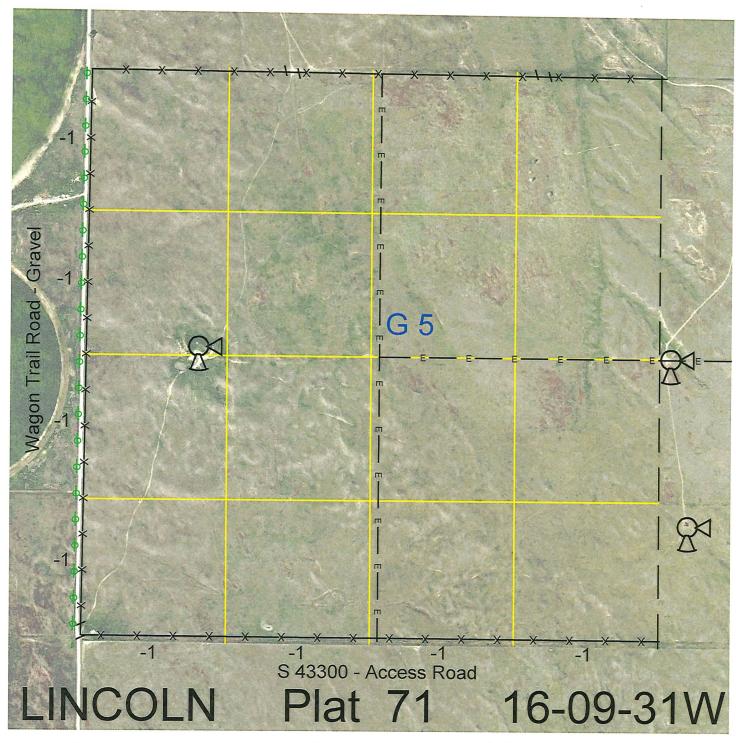

 Legal
 Lease #
 Expiration
 Acres

 All
 112141-24
 12/31/2024
 640

Total Section Acres 640

Location: 6 miles west of Wellfleet, NE.

Best Access: Wagon Trail Road on the west.

| Land Classification Co | odes: >D< indicates land not own | ned by the Sc | hool Land Trust              |
|------------------------|----------------------------------|---------------|------------------------------|
| Α                      | Dryland Cropground               | М             | Pivot Irrigated Cropground   |
| В                      | Special Land Class               |               | (Trust owned well)           |
| С                      | Water for Livestock              | NU            | Non-Utility (No Value)       |
| Е                      | Enhanced Value                   | Р             | Pivot Irrigated Cropground   |
| F                      | Gravity Irrigated Cropground     |               | (Lessee owned well)          |
|                        | (Trust owned well)               | R             | Grassland (Typical Rent)     |
| G                      | Grassland (Higher Rent           | S             | Grassland (Lower Rent        |
|                        | than R classification)           |               | than R Classification)       |
| Н                      | Non-Agricultural Land Class      | Т             | Real Estate Tax Recapture    |
| I                      | Canal Irrigated Cropground       | W             | Gravity Irrigated Cropground |

(Lessee owned well)