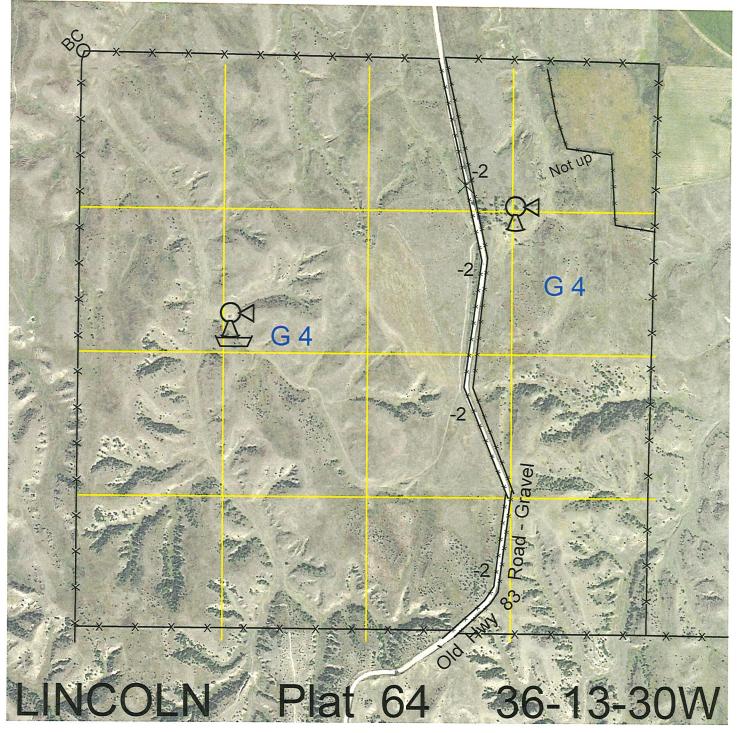

| Legal | Lease #   | Expiration | Acres |
|-------|-----------|------------|-------|
| All   | 112999-26 | 12/31/2026 | 640   |

Total Section Acres 640

| Location:                                                                        | 4 miles south and 2 miles east of North Platte, NE. |    |                              |  |  |
|----------------------------------------------------------------------------------|-----------------------------------------------------|----|------------------------------|--|--|
| Best Access:                                                                     | Old Highway #83 Road runs through the lease.        |    |                              |  |  |
| Land Classification Codes: >D< indicates land not owned by the School Land Trust |                                                     |    |                              |  |  |
| А                                                                                | Dryland Cropground                                  | M  | Pivot Irrigated Cropground   |  |  |
| В                                                                                | Special Land Class                                  |    | (Trust owned well)           |  |  |
| С                                                                                | Water for Livestock                                 | NU | Non-Utility (No Value)       |  |  |
| E                                                                                | Enhanced Value                                      | Р  | Pivot Irrigated Cropground   |  |  |
| F                                                                                | Gravity Irrigated Cropground                        |    | (Lessee owned well)          |  |  |
|                                                                                  | (Trust owned well)                                  | R  | Grassland (Typical Rent)     |  |  |
| G                                                                                | Grassland (Higher Rent                              | S  | Grassland (Lower Rent        |  |  |
|                                                                                  | than R classification)                              |    | than R Classification)       |  |  |
| Н                                                                                | Non-Agricultural Land Class                         | Т  | Real Estate Tax Recapture    |  |  |
| Ι                                                                                | Canal Irrigated Cropground                          | W  | Gravity Irrigated Cropground |  |  |
|                                                                                  |                                                     |    | (Lessee owned well)          |  |  |
|                                                                                  |                                                     |    |                              |  |  |

For further information, please call Field Representative: Justin Lemmer at (308) 221-6249. Plat #

Plat # 64