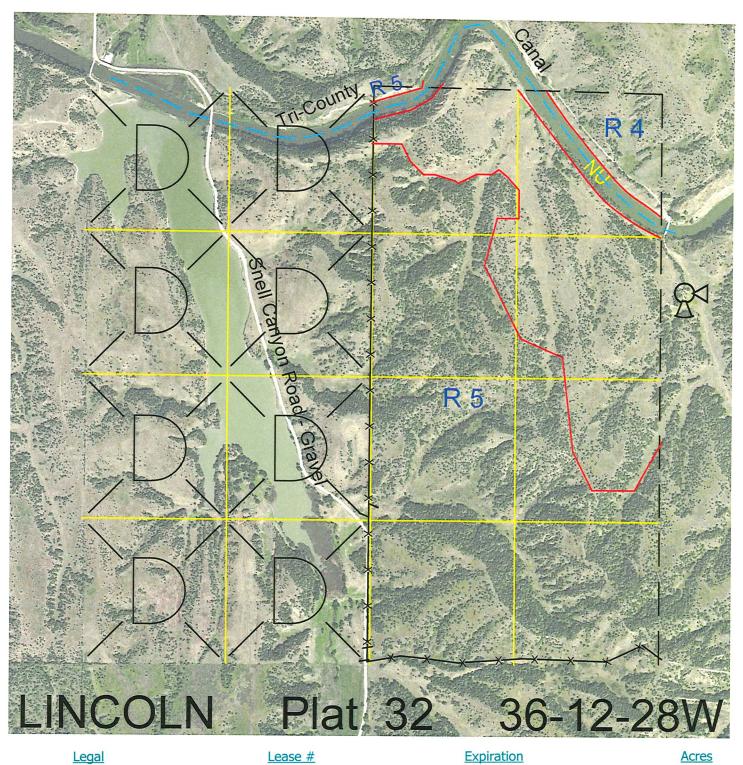

## Legal

E2 except 17.86 acres of irrigation canal

113004-26

12/31/2026

Acres

314.06

Total Section Acres 314.06

## Location:

3 miles south and 4 miles west of Brady, NE.

Best Access:

From Snell Canyon Road at the southwest corner.

| Land Classification Cod | des: >D< indicates land not ow | ned by the Sc | hool Land Trust              |
|-------------------------|--------------------------------|---------------|------------------------------|
| A                       | Dryland Cropground             | М             | Pivot Irrigated Cropground   |
| В                       | Special Land Class             |               | (Trust owned well)           |
| С                       | Water for Livestock            | NU            | Non-Utility (No Value)       |
| E                       | Enhanced Value                 | Р             | Pivot Irrigated Cropground   |
| F                       | Gravity Irrigated Cropground   |               | (Lessee owned well)          |
|                         | (Trust owned well)             | R             | Grassland (Typical Rent)     |
| G                       | Grassland (Higher Rent         | S             | Grassland (Lower Rent        |
|                         | than R classification)         |               | than R Classification)       |
| Н                       | Non-Agricultural Land Class    | Т             | Real Estate Tax Recapture    |
| I                       | Canal Irrigated Cropground     | W             | Gravity Irrigated Cropground |
|                         |                                |               | (Lessee owned well)          |