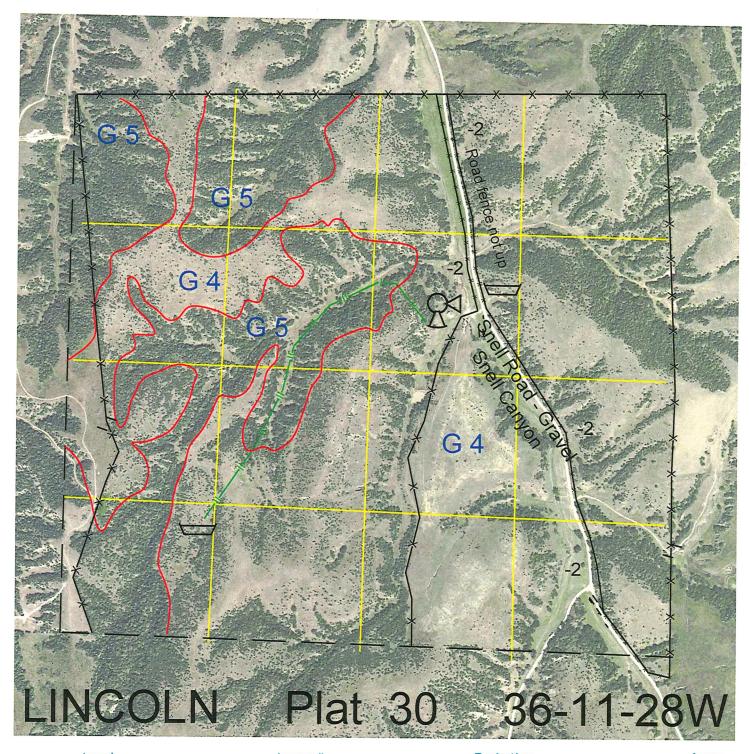

 Legal
 Lease #
 Expiration
 Acres

 All
 112997-26
 12/31/2026
 640

Total Section Acres 640

Location: 9 miles south and 4 miles west of Brady, NE.

Best Access: Snell Road runs through the lease.

>D< indicates land not owned by the School Land Trust Land Classification Codes: Pivot Irrigated Cropground **Dryland Cropground** Μ Special Land Class (Trust owned well) В C Water for Livestock NU Non-Utility (No Value) Pivot Irrigated Cropground Ε **Enhanced Value** Ρ F (Lessee owned well) **Gravity Irrigated Cropground** Grassland (Typical Rent) (Trust owned well) R Grassland (Lower Rent G Grassland (Higher Rent S than R classification) than R Classification)

H Non-Agricultural Land Class T Real Estate Tax Recapture
I Canal Irrigated Cropground W Gravity Irrigated Cropground (Lessee owned well)