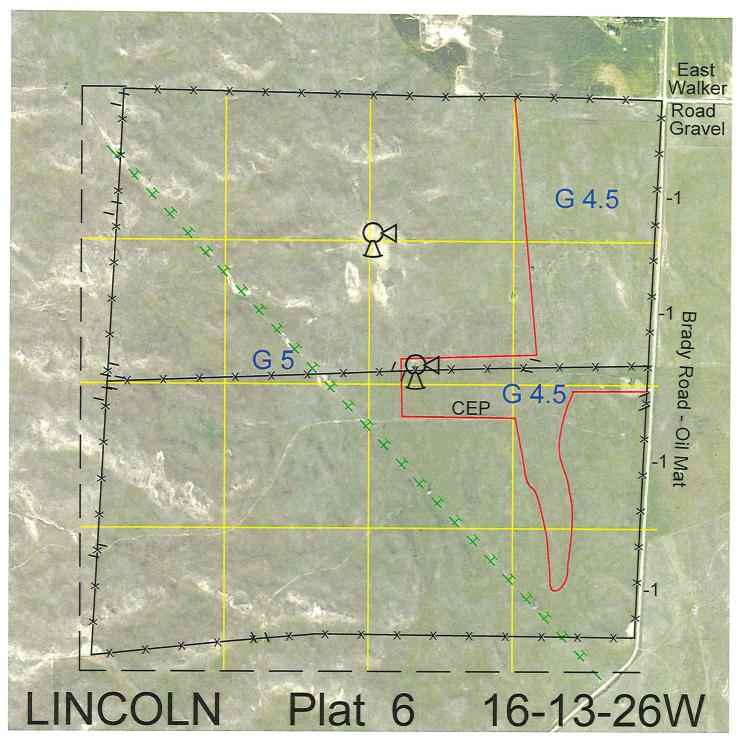

 Legal
 Lease #
 Expiration
 Acres

 All
 112996-26
 12/31/2026
 640

Total Section Acres 640

Location:

4 miles north and 2 miles east of Brady, NE.

**Best Access:** 

Brady Road on the east side.

| Land Classification Co | des: >D< indicates land not  | owned by the So | chool Land Trust             |
|------------------------|------------------------------|-----------------|------------------------------|
| Α                      | Dryland Cropground           | М               | Pivot Irrigated Cropground   |
| В                      | Special Land Class           |                 | (Trust owned well)           |
| С                      | Water for Livestock          | NU              | Non-Utility (No Value)       |
| E                      | Enhanced Value               | Р               | Pivot Irrigated Cropground   |
| F                      | Gravity Irrigated Cropground |                 | (Lessee owned well)          |
|                        | (Trust owned well)           | R               | Grassland (Typical Rent)     |
| G                      | Grassland (Higher Rent       | S               | Grassland (Lower Rent        |
|                        | than R classification)       |                 | than R Classification)       |
| Н                      | Non-Agricultural Land Class  | Т               | Real Estate Tax Recapture    |
| I                      | Canal Irrigated Cropground   | W               | Gravity Irrigated Cropground |
|                        |                              |                 | (Lessee owned well)          |