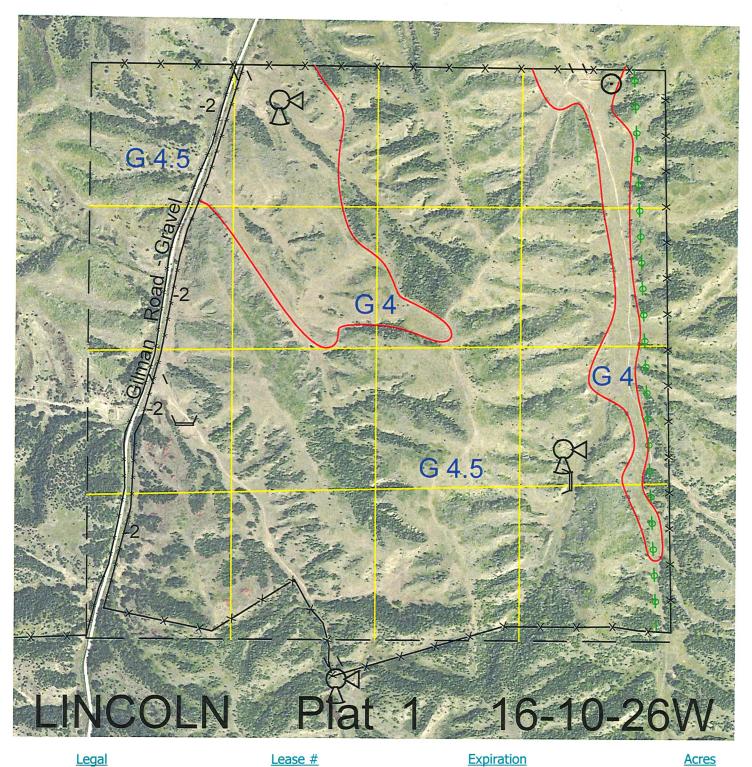

| L | e | q | a | l |
|---|---|---|---|---|
| _ |   | - |   | _ |

All

112995-26

12/31/2026

<u>Acres</u>

640

640 Total Section Acres

Location:

12 miles south and 3 miles east of Brady, NE.

## Best Access:

Gilman Road runs through lease.

| Land Classification Cod | des: >D< indicates land not owr | ned by the Sc | hool Land Trust              |  |
|-------------------------|---------------------------------|---------------|------------------------------|--|
| А                       | Dryland Cropground              | М             | Pivot Irrigated Cropground   |  |
| В                       | Special Land Class              |               | (Trust owned well)           |  |
| С                       | Water for Livestock             | NU            | Non-Utility (No Value)       |  |
| E                       | Enhanced Value                  | Р             | Pivot Irrigated Cropground   |  |
| F                       | Gravity Irrigated Cropground    |               | (Lessee owned well)          |  |
|                         | (Trust owned well)              | R             | Grassland (Typical Rent)     |  |
| G                       | Grassland (Higher Rent          | S             | Grassland (Lower Rent        |  |
|                         | than R classification)          |               | than R Classification)       |  |
| Н                       | Non-Agricultural Land Class     | Т             | Real Estate Tax Recapture    |  |
| I                       | Canal Irrigated Cropground      | W             | Gravity Irrigated Cropground |  |
|                         |                                 |               | (Lessee owned well)          |  |