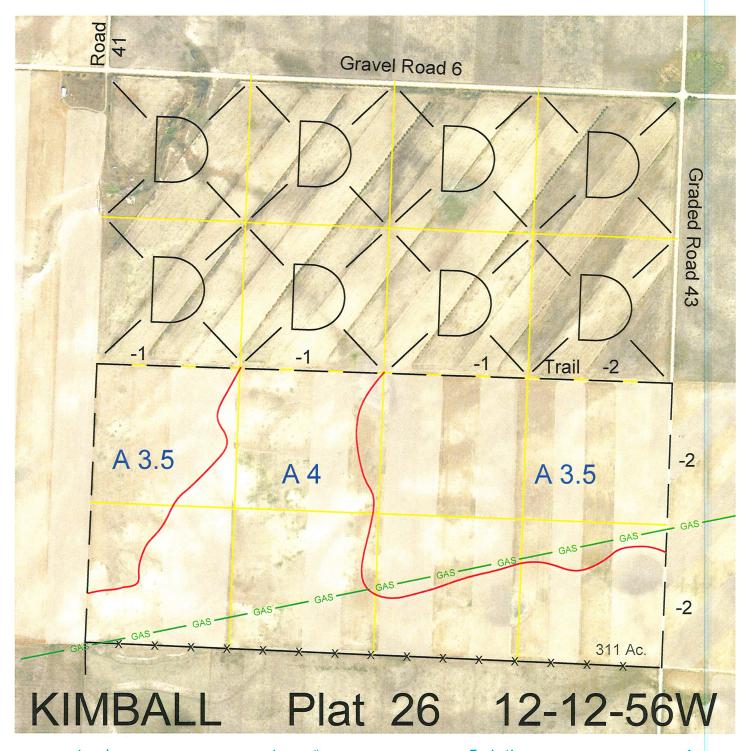

 Legal
 Lease #
 Expiration
 Acres

 S2
 112278-24
 12/31/2024
 320

Total Section Acres 320

Location: 15 miles south of Kimball, NE.

Best Access: County Road #43 on the east.

Land Classification Codes: >D< indicates land not owned by the School Land Trust

Α **Dryland Cropground** Μ Pivot Irrigated Cropground В Special Land Class (Trust owned well) C Water for Livestock NU Non-Utility (No Value) Ε **Enhanced Value** P Pivot Irrigated Cropground F **Gravity Irrigated Cropground** (Lessee owned well) (Trust owned well) R Grassland (Typical Rent) G Grassland (Higher Rent S Grassland (Lower Rent than R classification) than R Classification) Н Non-Agricultural Land Class Т Real Estate Tax Recapture Gravity Irrigated Cropground Ι Canal Irrigated Cropground W (Lessee owned well)