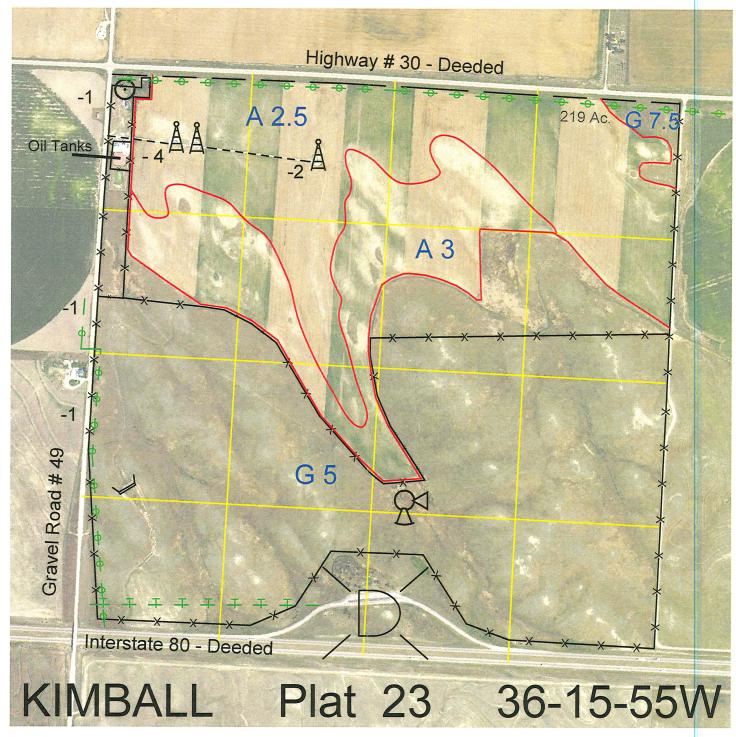

<u>Legal</u> <u>Expiration</u> <u>Acres</u>

All except 52.34 acres of I-80 ROW along South line and except 6.71 acres of Hwy 30 on the North

12/31/2024

Total Section Acres 580.95

580.95

Location: 4 miles east of Kimball, NE.

Best Access: Hwy #30 on the north and Road #49 on the west.

Land Classification Codes: >D< indicates land not owned by the School Land Trust

112258-24

Dryland Cropground Pivot Irrigated Cropground Special Land Class (Trust owned well) C Water for Livestock NU Non-Utility (No Value) Ε **Enhanced Value** Pivot Irrigated Cropground F Gravity Irrigated Cropground (Lessee owned well) (Trust owned well) Grassland (Typical Rent) R G Grassland (Higher Rent S Grassland (Lower Rent than R classification) than R Classification) Н Non-Agricultural Land Class Т Real Estate Tax Recapture Ι Canal Irrigated Cropground W Gravity Irrigated Cropground (Lessee owned well)