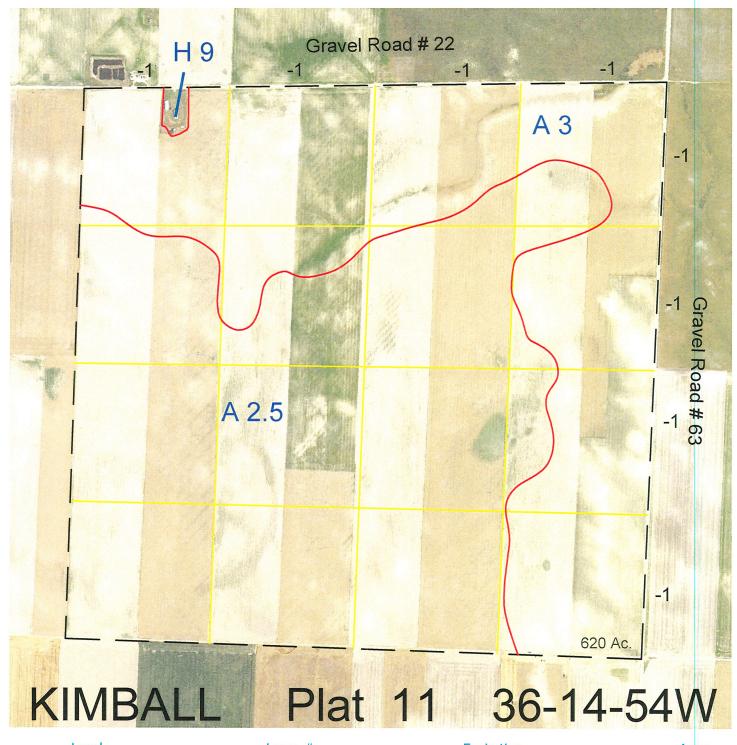

 Legal
 Lease #
 Expiration
 Acres

 All
 112292-24
 12/31/2024
 640

Total Section Acres 640

Location:

6 miles south and 1 mile east of Dix, NE.

Best Access:

Road #63 on the east and Road #22 on the north.

| Land Classification Cod | des: >D< indicates land not ow | ned by the So | hool Land Trust              |
|-------------------------|--------------------------------|---------------|------------------------------|
| Α                       | Dryland Cropground             | M             | Pivot Irrigated Cropground   |
| В                       | Special Land Class             |               | (Trust owned well)           |
| С                       | Water for Livestock            | NU            | Non-Utility (No Value)       |
| Ε Ε                     | Enhanced Value                 | Р             | Pivot Irrigated Cropground   |
| F                       | Gravity Irrigated Cropground   |               | (Lessee owned well)          |
|                         | (Trust owned well)             | R             | Grassland (Typical Rent)     |
| G                       | Grassland (Higher Rent         | S             | Grassland (Lower Rent        |
|                         | than R classification)         |               | than R Classification)       |
| Н                       | Non-Agricultural Land Class    | Т             | Real Estate Tax Recapture    |
| I                       | Canal Irrigated Cropground     | W             | Gravity Irrigated Cropground |
|                         |                                |               | (Lessee owned well)          |