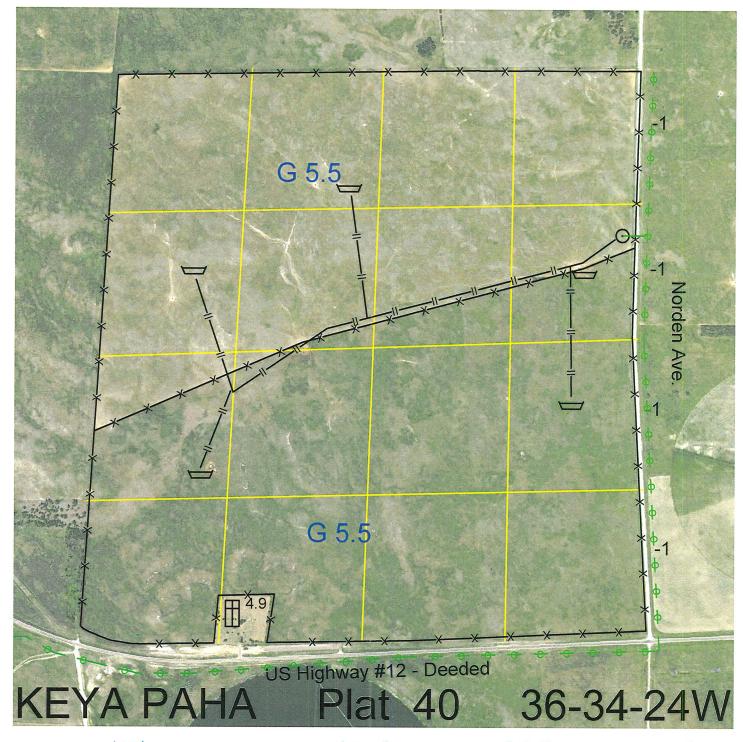

Lease # <u>Legal</u> **Expiration Acres** 113086-24 12/31/2024 596

All except 4.90 acres in S2SW4 for cemetery and except 4.10 acres of Hwy

**Total Section Acres** 596

Location:

1/4 mile west of Norden, NE.

**Best Access:** 

County road, Norden Avenue, on the east and Hwy #12 on the south.

>D< indicates land not owned by the School Land Trust Land Classification Codes:

> **Dryland Cropground** Μ Pivot Irrigated Cropground В Special Land Class (Trust owned well) Water for Livestock C NU Non-Utility (No Value) Ε **Enhanced Value** Ρ Pivot Irrigated Cropground F **Gravity Irrigated Cropground** (Lessee owned well) (Trust owned well) R Grassland (Typical Rent) G Grassland (Higher Rent S Grassland (Lower Rent than R classification) than R Classification) Н Non-Agricultural Land Class Т Real Estate Tax Recapture Ι Canal Irrigated Cropground W **Gravity Irrigated Cropground** (Lessee owned well)