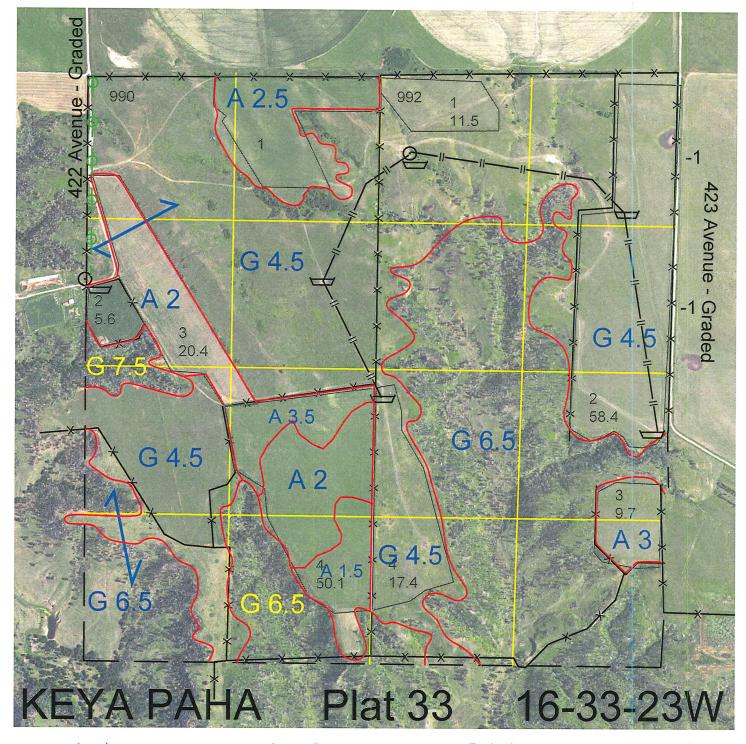

 Legal
 Lease #
 Expiration
 Acres

 All
 113155-24
 12/31/2024
 640

Total Section Acres 640

Location:

2 miles east and 2 miles south of Norden, NE.

**Best Access:** 

422nd Avenue to the northwest corner and 423 Avenue on the east.

Land Classification Codes: >D< indicates land not owned by the School Land Trust

Α **Dryland Cropground** Pivot Irrigated Cropground В Special Land Class (Trust owned well) C Water for Livestock NU Non-Utility (No Value) Ε **Enhanced Value** Ρ Pivot Irrigated Cropground F **Gravity Irrigated Cropground** (Lessee owned well) (Trust owned well) R Grassland (Typical Rent) G Grassland (Higher Rent S Grassland (Lower Rent than R classification) than R Classification) Н Non-Agricultural Land Class Т Real Estate Tax Recapture Canal Irrigated Cropground Gravity Irrigated Cropground Ι W (Lessee owned well)