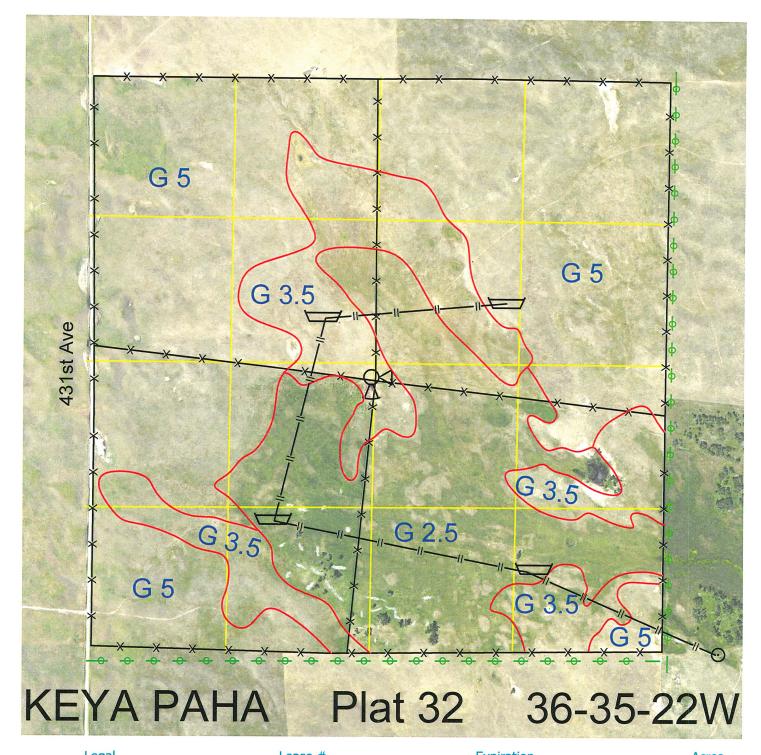

Legal Lease # Expiration Acres

All except 4 acres of road on 113084-24 12/31/2024 636

West boundary

Total Section Acres 636

Location: 5 miles north, 6 miles west and 4 miles north of Springview, NE.

Best Access: County road - 431st Avenue on the west.

>D< indicates land not owned by the School Land Trust Land Classification Codes: **Dryland Cropground** Pivot Irrigated Cropground Α M В Special Land Class (Trust owned well) Water for Livestock NU C Non-Utility (No Value) Ε **Enhanced Value** Р Pivot Irrigated Cropground F **Gravity Irrigated Cropground** (Lessee owned well) (Trust owned well) R Grassland (Typical Rent) Grassland (Higher Rent G S Grassland (Lower Rent than R classification) than R Classification) Н Non-Agricultural Land Class Т Real Estate Tax Recapture Ι Canal Irrigated Cropground W Gravity Irrigated Cropground (Lessee owned well)