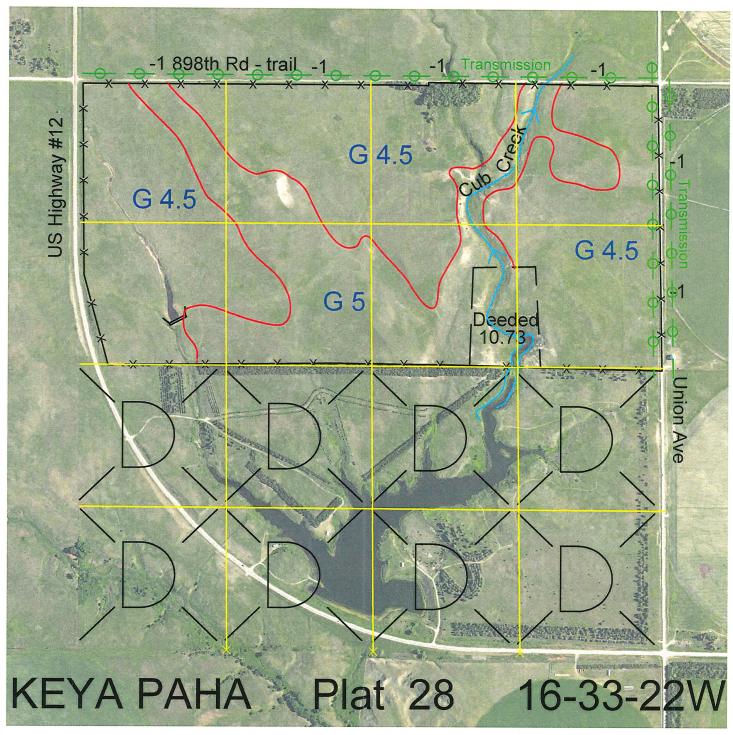

<u>Legal</u> <u>Expiration</u> <u>Acres</u>

N2 except 10.73 acres in S2NE4 for reservoir and except 3.11 acres of road

113083-24

12/31/2024

306.16

Total Section Acres 306.16

Location:

9 miles west of Springview, NE. Directly north of Cub Creek Dam.

**Best Access:** 

Hwy #12 on the west.

County roads on the north (898th Rd.) and the east (Union Ave.).

Land Classification Codes: >D< indicates land not owned by the School Land Trust

| Dryland Cropground           | Μ                                                                                                                                                                               | Pivot Irrigated Cropground                                                                                                                                                               |
|------------------------------|---------------------------------------------------------------------------------------------------------------------------------------------------------------------------------|------------------------------------------------------------------------------------------------------------------------------------------------------------------------------------------|
| Special Land Class           |                                                                                                                                                                                 | (Trust owned well)                                                                                                                                                                       |
| Water for Livestock          | NU                                                                                                                                                                              | Non-Utility (No Value)                                                                                                                                                                   |
| Enhanced Value               | Р                                                                                                                                                                               | Pivot Irrigated Cropground                                                                                                                                                               |
| Gravity Irrigated Cropground |                                                                                                                                                                                 | (Lessee owned well)                                                                                                                                                                      |
| (Trust owned well)           | R                                                                                                                                                                               | Grassland (Typical Rent)                                                                                                                                                                 |
| Grassland (Higher Rent       | S                                                                                                                                                                               | Grassland (Lower Rent                                                                                                                                                                    |
| than R classification)       |                                                                                                                                                                                 | than R Classification)                                                                                                                                                                   |
| Non-Agricultural Land Class  | Т                                                                                                                                                                               | Real Estate Tax Recapture                                                                                                                                                                |
| Canal Irrigated Cropground   | W                                                                                                                                                                               | Gravity Irrigated Cropground                                                                                                                                                             |
|                              |                                                                                                                                                                                 | (Lessee owned well)                                                                                                                                                                      |
|                              | Special Land Class Water for Livestock Enhanced Value Gravity Irrigated Cropground (Trust owned well) Grassland (Higher Rent than R classification) Non-Agricultural Land Class | Special Land Class Water for Livestock NU Enhanced Value P Gravity Irrigated Cropground (Trust owned well) R Grassland (Higher Rent than R classification) Non-Agricultural Land Class T |