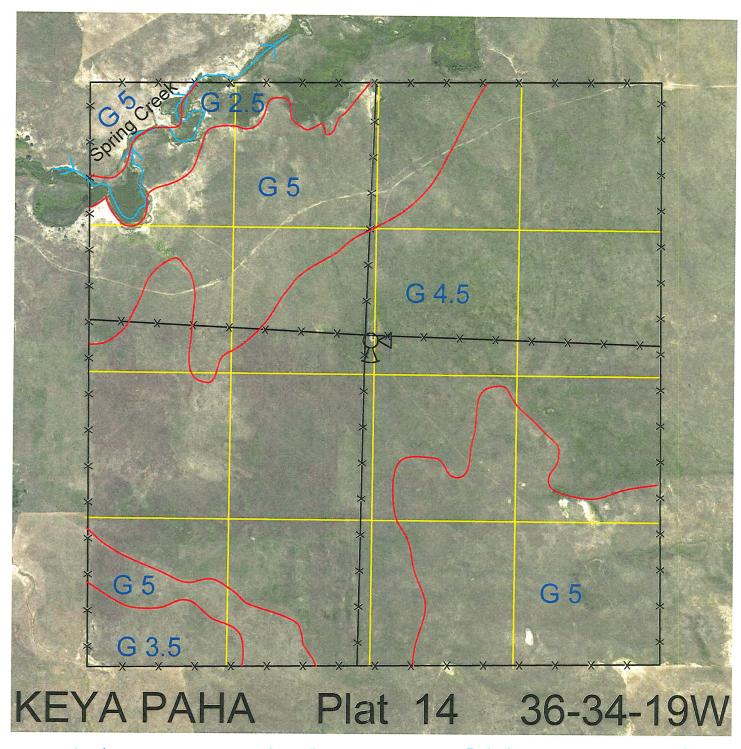

 Legal
 Lease #
 Expiration
 Acres

 All
 113081-24
 12/31/2024
 640

Total Section Acres 640

Location: 7 miles southwest of Mills, NE.

Best Access: Trail to the northeast corner.

| odes: >D< indicates land     | not owned by the So                                                                                                                                                                                | chool Land Trust                                                                                                                                                                                              |
|------------------------------|----------------------------------------------------------------------------------------------------------------------------------------------------------------------------------------------------|---------------------------------------------------------------------------------------------------------------------------------------------------------------------------------------------------------------|
| Dryland Cropground           | M                                                                                                                                                                                                  | Pivot Irrigated Cropground                                                                                                                                                                                    |
| Special Land Class           |                                                                                                                                                                                                    | (Trust owned well)                                                                                                                                                                                            |
| Water for Livestock          | NU                                                                                                                                                                                                 | Non-Utility (No Value)                                                                                                                                                                                        |
| Enhanced Value               | Р                                                                                                                                                                                                  | Pivot Irrigated Cropground                                                                                                                                                                                    |
| Gravity Irrigated Cropground |                                                                                                                                                                                                    | (Lessee owned well)                                                                                                                                                                                           |
| (Trust owned well)           | R                                                                                                                                                                                                  | Grassland (Typical Rent)                                                                                                                                                                                      |
| Grassland (Higher Rent       | S                                                                                                                                                                                                  | Grassland (Lower Rent                                                                                                                                                                                         |
| than R classification)       |                                                                                                                                                                                                    | than R Classification)                                                                                                                                                                                        |
| Non-Agricultural Land Class  | Т                                                                                                                                                                                                  | Real Estate Tax Recapture                                                                                                                                                                                     |
| Canal Irrigated Cropground   | W                                                                                                                                                                                                  | Gravity Irrigated Cropground (Lessee owned well)                                                                                                                                                              |
|                              | Dryland Cropground Special Land Class Water for Livestock Enhanced Value Gravity Irrigated Cropground (Trust owned well) Grassland (Higher Rent than R classification) Non-Agricultural Land Class | Dryland Cropground M Special Land Class Water for Livestock NU Enhanced Value P Gravity Irrigated Cropground (Trust owned well) R Grassland (Higher Rent S than R classification) Non-Agricultural Land Class |